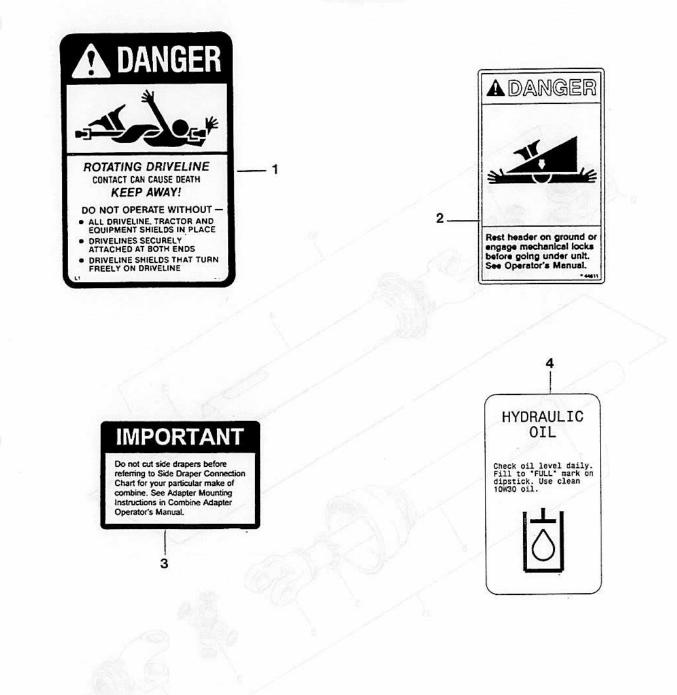

그는 그는 것은 것 같아요. 그는 것 같아요. 그는 말했는지 그가 있는 것 같아요. 이 것 같아요.

28

.

DECALS

| REF | PART<br>NUMBER | DESCRIPTION                             | QTY | SERIAL<br>NUMBER |
|-----|----------------|-----------------------------------------|-----|------------------|
| 1   | 30316          | DECAL - DANGER: Rotating Driveline      |     |                  |
| 2   | 44611          | DECAL - DANGER: Servicing Raised Header |     |                  |
| 3   | 43775          | DECAL - Side Draper Connection          |     |                  |
| 4   | 100585         | DECAL - Hydraulic Oil                   |     |                  |