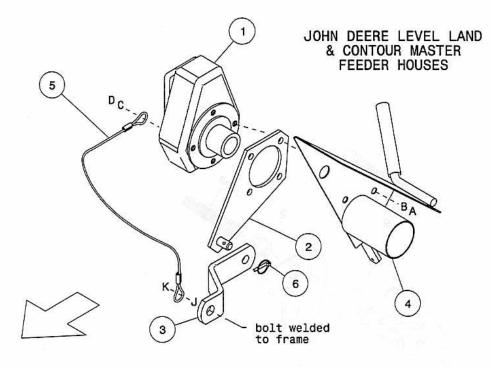

#### JOHN DEERE COMBINES ADAPTER COMPLETION PARTS

| REF    | PART<br>NUMBER | DESCRIPTION QTY                                          | SERIAL<br>NUMBER |
|--------|----------------|----------------------------------------------------------|------------------|
|        |                | Joly Mindows                                             | HURSTER, ALS     |
|        |                |                                                          |                  |
|        | DEE            |                                                          |                  |
| 1      | REF            | DRIVE - gear, see Hydraulics, page 5 1                   |                  |
| 2      | 102178         | ARM - drive                                              |                  |
| 3      | 102220         | ARM - torque                                             |                  |
| 4      | 102179         | SHIELD - drive                                           |                  |
| 5      | 101798         | CABLE - drive storage 1                                  |                  |
| 6      | 50193          | PIN - lynch                                              |                  |
|        |                | Items 9 to 13 are used with Level Land Feeder House only |                  |
| 9      | 100155         | SHAFT - spline                                           |                  |
| 10     | 102668         | SHIELD - rubber                                          |                  |
| 11     | 102671         | SHIELD - left                                            |                  |
| 12     | 38894          | LATCH - rubber                                           |                  |
| 13     | 101898         | BOLT - special, self-tapping, 3/8 x 5/8 inch             |                  |
| А      | 50155          | BOLT - hex head, M12 x 25 mm                             |                  |
| В      | 30633          | WASHER - lock, M12                                       |                  |
| č      | 30635          | WASHER - flat, M10                                       |                  |
| D      | 50071          | BOLT - hex head, M10 x 15 mm                             |                  |
|        | 21491          | BOLT - hex head, 1/2 NC x 1-1/4 inch                     |                  |
| E<br>F | 50186          | NUT - lock, smooth flange, 1/2 NC distorted thread       |                  |
| G      | 30228          | NUT - lock, smooth flange, 3/8 NC distorted thread       |                  |
| н      | 21472          | BOLT - round head, square neck, 3/4 NC x 3/4 inch        |                  |
| J      | 18601          | WASHER - flat, 13/16 inch I.D.                           |                  |
| ĸ      | 18689          | NUT - lock, 3/4 NC distorted thread                      |                  |
| 1      | 21561          | BOLT - hex head, 3/8 NC x 1-1/2 inch                     |                  |
| L      | 21001          |                                                          |                  |