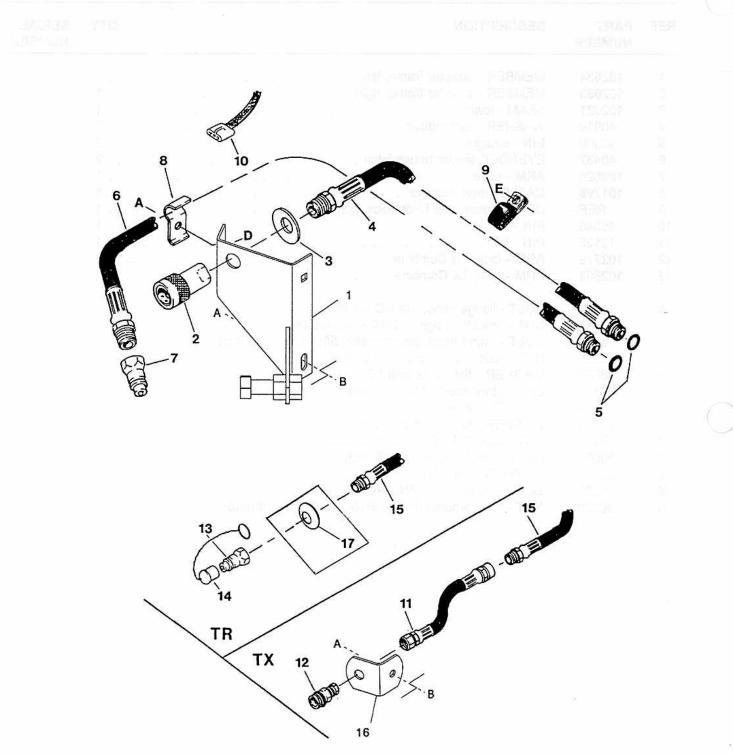

| REF     | PART<br>NUMBER | DESCRIPTION                                                                                          | QTY     | SERIAL<br>NUMBER |
|---------|----------------|------------------------------------------------------------------------------------------------------|---------|------------------|
| 1       | 101962         | PUMP - hydraulic                                                                                     | . 1     |                  |
|         | 101963         | SEAL KIT - for pump 101962                                                                           |         |                  |
|         | 102640         | KEY - woodruff, for pump 101962                                                                      |         |                  |
| 2       | 101687         | DRIVE - gear, Case & John Deere Level Land Feeder House                                              | . 1     |                  |
| · • • · | 101688         | DRIVE - gear, Gleaner & John Deere Contour Master Feeder House                                       |         |                  |
|         | 101690         | DRIVE - gear, New Holland                                                                            |         |                  |
|         | NPN            | SEAL KIT - for gear drive (NPN = No Part Number, order by description                                |         |                  |
| 3       | NPN            | COUPLING - hex bore, Case & John Deere Level Land Feeder House                                       |         |                  |
| 3       | NPN            | COUPLING - 21 tooth spline bore, Gleaner & JD Contour Master Feed                                    |         | 1160             |
|         |                |                                                                                                      |         | use              |
|         | NPN            | COUPLING - 6 tooth spline bore, New Holland                                                          | -       |                  |
| 4       | 101793         | BUSHING - spline                                                                                     |         |                  |
| 5       | 101666         | VALVE - check                                                                                        |         |                  |
| 6       | 50104          | FITTING - 90° elbow, 7/16 O-ring x 3/8 tube                                                          | 1       |                  |
|         | 50223          | O-RING - for 7/16 fitting                                                                            |         |                  |
| 7       | 101939         | HOSE - pump output to 5/8 steel line                                                                 |         |                  |
| 8       | 37845          | HOSE - pump case drain to 3/8 steel line                                                             | 1       |                  |
| 9       | 101797         | HOSE - R/H tank to pump input                                                                        | 1       |                  |
| 10      | 15903          | FITTING - adapter, 9/16 O-ring x 3/8 tube                                                            | 1       |                  |
|         | 50219          | O-RING - for 9/16 fitting                                                                            |         |                  |
| 11      | 42604          | HOSE - check valve to valve block R port                                                             | 1       |                  |
| 12      | 50221          | FITTING - 90° elbow, 1-1/16 O-ring x 5/8 tube                                                        |         |                  |
| 12      | 30971          | O-RING - for 1-1/16 fitting                                                                          | 7.7     |                  |
| 13      | 30926          | FITTING - adapter, 5/8 tube swivel female x 1/2 NPT male                                             | 1       |                  |
|         |                | FITTING - 45° elbow, 7/8 O-ring x 5/8 tube                                                           |         |                  |
| 14      | 50103          |                                                                                                      | ( en al |                  |
| 2 -     | 44210          | O-RING - for 7/8 fitting                                                                             |         |                  |
| 15      | 101394         | VALVE BLOCK                                                                                          | •••     |                  |
|         | 100570         | SEAL KIT - for valve block                                                                           |         |                  |
|         | 100571         | VALVE - check, ports CV1, CV2, CV3                                                                   |         |                  |
|         | 102704         | VALVE - relief, port RV1                                                                             |         |                  |
|         | 102705         | VALVE - needle, port MR1                                                                             |         |                  |
|         | 102706         | BALL/HANDLE KIT                                                                                      |         |                  |
|         | 100574         | VALVE - check, pilot operated, port CV4                                                              |         |                  |
|         | 100575         | VALVE - press compensator, port EC1                                                                  |         |                  |
|         | 100576         | PISTON - port PST1                                                                                   |         |                  |
|         | 102711         | PLUG - ports PLG4                                                                                    |         |                  |
| 16      | 30282          | FITTING - 90° elbow, 9/16 O-ring x 3/8 tube                                                          | 2       |                  |
| 10      | 50219          | O-RING - for 9/16 fitting                                                                            |         |                  |
| 17      | 30695          | FITTING - adapter, 7/8 O-ring x 5/8 tube                                                             | 2       |                  |
| 17      | 44210          | O-RING - for 7/8 fitting                                                                             |         |                  |
| 40      |                | MOTOR - auger drive                                                                                  | 1       |                  |
| 18      | 101668         |                                                                                                      | 105 112 |                  |
| -       | 43177          | SEAL KIT - for motor 101668                                                                          | ~       |                  |
| 19      | 101941         | HOSE - valve block A port to auger motor rear port & draper motor top port to auger motor front port |         |                  |
| 20      | 101669         | MOTOR - draper drive, with key                                                                       | 1       |                  |
|         | 101670         | SEAL KIT - for motor 101669                                                                          |         |                  |
| 21      | 2149           | KEY - woodruff , SAE 15                                                                              | 1       |                  |
| 22      | 101940         | HOSE - draper motor bottom port to valve block C1 port                                               | 1       |                  |
| 23      | 102435         | LINE - 5/8 hydraulic, valve block P port to right side hose (item 7)                                 |         |                  |
| 24      | 33424          | HOSE - valve block C2 port to male coupler                                                           |         |                  |
| 25      | 21855          | COUPLER - male                                                                                       |         |                  |
| 26      | 21857          | COUPLER - female                                                                                     |         |                  |
| 20      | 50082          | O-RING - for coupler 21857                                                                           |         |                  |

| REF    | PART<br>NUMBER | DESCRIPTION QTY                                                        | SERIAL<br>NUMBER |
|--------|----------------|------------------------------------------------------------------------|------------------|
| 27     | 102434         | LINE - 3/8 hydraulic, valve block D port to right side hose (item 8) 1 |                  |
| 28     | 102616         | HOSE - L/H tank to valve block T1 port                                 |                  |
| 29     | 102643         | HOLDER - hydraulic lines 1                                             |                  |
| 30     | 32225          | HOLDER - hose                                                          |                  |
| 31     | 30970          | FITTING - 90° elbow, 1-1/16 O-ring x 3/4 tube                          |                  |
|        | 30971          | O-RING - for 1-1/16 fitting                                            |                  |
| 32     | 45160          | FILTER ASSEMBLY - with head 1                                          |                  |
|        | 45205          | FILTER - element only (LHA #SPE-15-10), see note 1 re: substitution    |                  |
| 33     | 21830          | FITTING - adapter, 1-1/16 O-ring x 3/4 tube 1                          |                  |
|        | 30971          | O-RING - for 1-1/16 fitting                                            |                  |
| 34     | 102438         | HOSE - tank to hydraulic line (item 36)1                               |                  |
| 35     | 30639          | CLAMP - hose                                                           |                  |
| 36     | 102436         | LINE - hydraulic, filter to hose (item 34) 1                           |                  |
| 37     | 100100         | CAP - with level indicator 1                                           |                  |
| 38     | 44207          | PLUG - magnetic, with O-ring, 3/4 NF 2                                 |                  |
|        | 44209          | O-RING - for 3/4 fitting                                               |                  |
| А      | 30633          | WASHER - lock, M12                                                     |                  |
| В      | 101899         | NUT - hex jam, M12                                                     |                  |
| С      | 101900         | BOLT - hex socket head, M8 x 35 mm                                     |                  |
| D      | 30716          | WASHER - lock, M8                                                      |                  |
| E<br>F | 21821          | BOLT - flange head, 3/8 NC x 3/4 inch                                  |                  |
| F      | 21484          | BOLT - round head, square neck, 3/8 NC x 1-1/2 inch                    |                  |
| G      | 30228          | NUT - lock, smooth flange, 3/8 NC distorted thread                     |                  |
|        |                |                                                                        |                  |

NOTES: 1. MacDon filter element 21808 may be substituted in this application.

| REF  | PART<br>NUMBER | DESCRIPTION QTY                                                      | SERIAL<br>NUMBER |
|------|----------------|----------------------------------------------------------------------|------------------|
| 1    | 101692         | PAN - feed draper: Case, Gleaner, New Holland TR                     |                  |
|      | 101693         | PAN - feed draper: John Deere, New Holland TX                        |                  |
| 2    | 101711         | ROD - idler adjuster                                                 |                  |
| 3    | 100222         | SUPPORT - idler rod                                                  |                  |
| 4    | 43521          | SPRING - idler tension                                               |                  |
| 5    | 100201         | TUBE - idler roller: Case, Gleaner, New Holland TR                   |                  |
| 5    | 100383         | TUBE - idler roller: John Deere, New Holland TX                      |                  |
| 6    | 101715         | SHAFT - idler roller: Case, Gleaner, New Holland TR                  |                  |
| 0    | 101715         | SHAFT - idler roller: John Deere, New Holland TX                     |                  |
| -    |                |                                                                      |                  |
| 7    | 101026         | BEARING - ball                                                       |                  |
| 8    | 100862         | SEAL - bearing                                                       |                  |
| 9    | 101008         | SPACER - tube                                                        |                  |
| 10   | 101719         | ARM - idler                                                          |                  |
| 11   | 21010          | FITTING - lubrication, 90° 2                                         |                  |
| 12   | 100057         | ROLLER - drive: Case, Gleaner, New Holland TR 1                      |                  |
|      | 100069         | ROLLER - drive: John Deere, New Holland TX 1                         |                  |
| 13   | 101720         | SUPPORT - drive roller, right 1                                      |                  |
| 14   | 21859          | BEARING - ball, with lock collar                                     |                  |
| 15   | 100589         | FLANGE - bearing, cropped 1                                          |                  |
| 16   | 100591         | FLANGE - bearing, cropped (lube fitting removed)                     |                  |
| 17   | 100592         | COVER - bearing, cropped 1                                           |                  |
| 18   | 18671          | FITTING - lubrication                                                |                  |
| 19   | 101721         | SUPPORT - drive roller, left 1                                       |                  |
| 20   | 11695          | WASHER - flat                                                        |                  |
| 21   | 10686          | SPACER - tube                                                        |                  |
| 22   | 101725         | SUPPORT - rear right: Case, Gleaner, New Holland TR (shown) 1        |                  |
| 31   | 101727         | SUPPORT - rear right: John Deere, New Holland TX (not shown) 1       |                  |
| 23   | 101726         | SUPPORT - rear left: John Deere, New Holland TX (shown) 1            |                  |
| 20   | 101723         | SUPPORT - rear left: Case, Gleaner, New Holland TR (not shown) 1     |                  |
| 24   | 101728         | SUPPORT - rear                                                       |                  |
| 25   | 101729         | SUPPORT - front right (shown)                                        |                  |
| 25   | 101729         | SUPPORT - front left (not shown)                                     |                  |
| 00   | 101730         | SEAL - draper                                                        |                  |
| 26   |                |                                                                      |                  |
| 27   | 101732         | FLAP - rubber: Case, Gleaner, New Holland TR                         |                  |
| 28   | 101773         | BAR - support: Case, Gleaner, New Holland TR                         |                  |
| 29   | 101733         | FLAP - rubber: John Deere, New Holland TX                            |                  |
| 30   | 101734         | SUPPORT - draper                                                     |                  |
| 31   | 101888         | PLATE - motor protector                                              |                  |
| 32   | 101671         | DRAPER - feed: Case, Gleaner, New Holland TR 1                       |                  |
|      | 101672         | DRAPER - feed: John Deere, New Holland TX 1                          |                  |
| 33   | 40764          | CONNECTOR KIT - incl. 2 slats and hardware: Case, Gleaner, NH-TR . 1 |                  |
|      | 40765          | CONNECTOR KIT - incl. 2 slats and hardware: John Deere, NH-TX 1      |                  |
| 34   | REF            | MOTOR - draper drive, see Hydraulics                                 |                  |
| - 35 | 101738         | MOUNT - 972 Header: Case, Gleaner, New Holland TR 1                  |                  |
|      | 101739         | MOUNT - 972 Header: John Deere, New Holland TX 1                     |                  |
| 36   | 101741         | SUPPORT - right, 972 Header (shown) 1                                |                  |
|      | 101740         | SUPPORT - left, 972 Header (not shown) 1                             |                  |
| 37   | 101745         | RETAINER - 972 Header                                                |                  |
| 38   | 101655         | MOUNT - 962 Header: Case, Gleaner, New Holland TR 1                  |                  |
|      | 101736         | MOUNT - 962 Header: John Deere, New Holland TX                       |                  |
| 39   | 101658         | SUPPORT - right, 962 Header                                          |                  |
| 40   | 101659         | SUPPORT - left, 962 Header 1                                         |                  |
| 40   | 101660         | RETAINER - 962 Header                                                |                  |