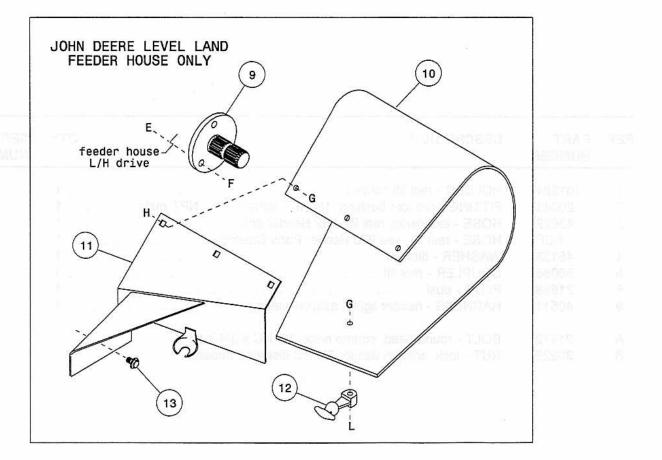

#### JOHN DEERE COMBINES HEADER COMPLETION PARTS

JOHN DEERE LEVEL LAND CREMEN DOUGE ONLY

| REF    | PART<br>NUMBER | DESCRIPTION QTY                                            | SERIAL<br>NUMBER |
|--------|----------------|------------------------------------------------------------|------------------|
| 1      | 101984         | HOLDER - reel lift coupler                                 |                  |
| 2      | 20043          | FITTING - reducer bushing, 1/4 NPT female x 1/2 NPT male 1 |                  |
| 3      | 43629          | HOSE - extension, reel lift, 962 Header only 1             |                  |
|        | REF            | HOSE - reel lift, see 970 Header Parts Catalog             |                  |
| 4      | 45153          | WASHER - dished                                            |                  |
| 5      | 50085          | COUPLER - reel lift 1                                      |                  |
| 6      | 21858          | PLUG - dust                                                |                  |
| 6<br>9 | 40511          | HARNESS - header lights, adapter piece                     |                  |
| А      | 21472          | BOLT - round head, square neck, 3/8 NC x 3/4 inch          |                  |
| в      | 30228          | NUT - lock, smooth flange, 3/8 NC distorted thread         |                  |
|        |                |                                                            |                  |