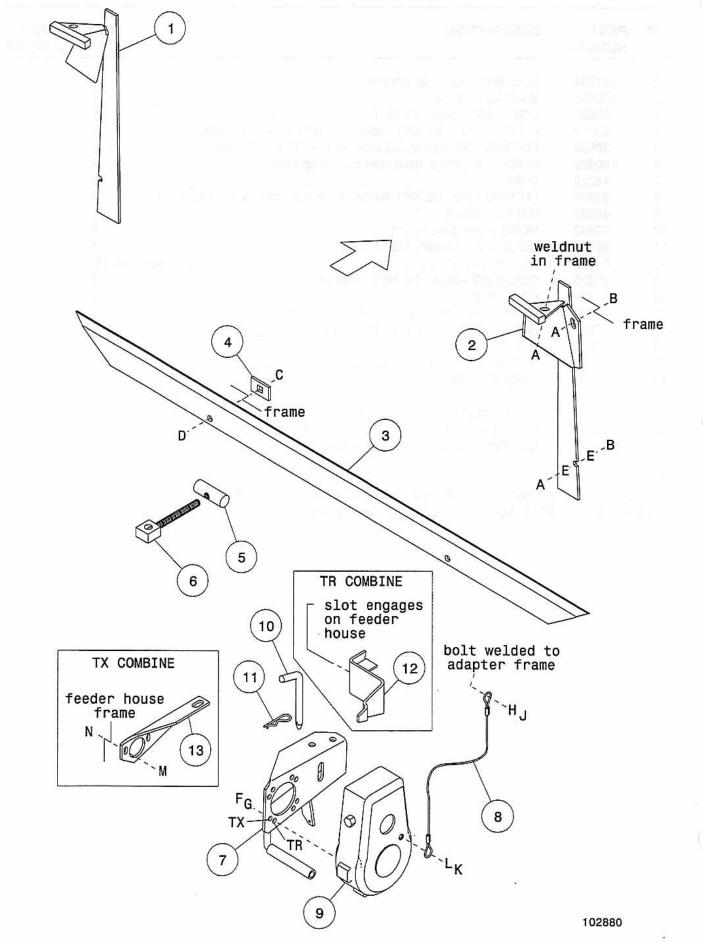

#### FRAME AND FLOAT GROUP

#### FRAME AND FLOAT GROUP

| REF    | PART<br>NUMBER | DESCRIPTION QTY                                           | SERIAL<br>NUMBER |
|--------|----------------|-----------------------------------------------------------|------------------|
| 1      | 101957         | FRAME - 971 Adapter 1                                     |                  |
| 2      | 101673         | LEAF SPRING - top, with bushing (item 3) 2                |                  |
| 3      | 100820         | BUSHING - rubber, 3/4 I.D                                 |                  |
| 4      | 101675         | LEAF SPRING - second                                      |                  |
| 5      | 101678         | LEAF SPRING - third 2                                     |                  |
| 6      | 101679         | LEAF SPRING - fourth 2                                    |                  |
| 7      | 101680         | LEAF SPRING - fifth                                       |                  |
| 8      | 101681         | LEAF SPRING - sixth                                       |                  |
| 9      | 101682         | LEAF SPRING - seventh                                     |                  |
| 10     | 101683         | LEAF SPRING - eighth                                      |                  |
| 11     | 101749         | PIVOT - leaf spring                                       |                  |
| 12     | 101752         | BOLT - hex head, 3/4 NC x 7 inch, thread full length 2    |                  |
| 13     | 21540          | WASHER - hardened 4                                       |                  |
| 14     | 101243         | MEMBER - float                                            |                  |
| 15     | 101859         | BAR - float link                                          |                  |
| 16     | 102001         | U-BOLT                                                    |                  |
| 17     | 101987         | CHAIN - 7 links                                           |                  |
| 18     | 101998         | ARM - float, with four bushings (item 19) 2               |                  |
| 19     | 101986         | BUSHING - plastic                                         |                  |
| 20     | 101857         | PIN - L                                                   |                  |
| 21     | 102108         | BOLT - hex head, 3/4 NC x 12 inch, thread full length     |                  |
| 22     | 41388          | SPRING - float, outer                                     |                  |
| 23     | 101878         | SPRING - float, inner                                     |                  |
| 24     | 101895         | INSERT - spring, rear                                     |                  |
| 25     | 101901         | INSERT - spring, front                                    |                  |
| 26     | 101902         | INSERT - spring, inner                                    |                  |
| 27     | 102107         | BOLT - round head, square neck, 3/4 NC x 142 mm           |                  |
| 28     | 100765         | PIN - clevis, float lock-out                              |                  |
| 29     | 50193          | PIN - lynch                                               |                  |
| 30     | 101891         | JOINT ASSEMBLY - center link                              |                  |
| 35     | 102265         | PIN - clevis, center link 2                               |                  |
| 36     | 102264         | PIN - lynch                                               |                  |
| А      | 102266         | BOLT - round head, short square neck, 3/4 NC x 4-1/2 inch |                  |
| В      | 18689          | NUT - lock, 3/4 NC distorted thread                       |                  |
| С      | 18591          | NUT - hex, 1/2 NC                                         |                  |
| D      | 19965          | BOLT - round head, square neck, 3/8 NC x 1 inch           |                  |
| E<br>F | 30228          | NUT - lock, smooth flange, 3/8 NC distorted thread        |                  |
| F      | 18593          | NUT - hex, 3/4 NC                                         |                  |