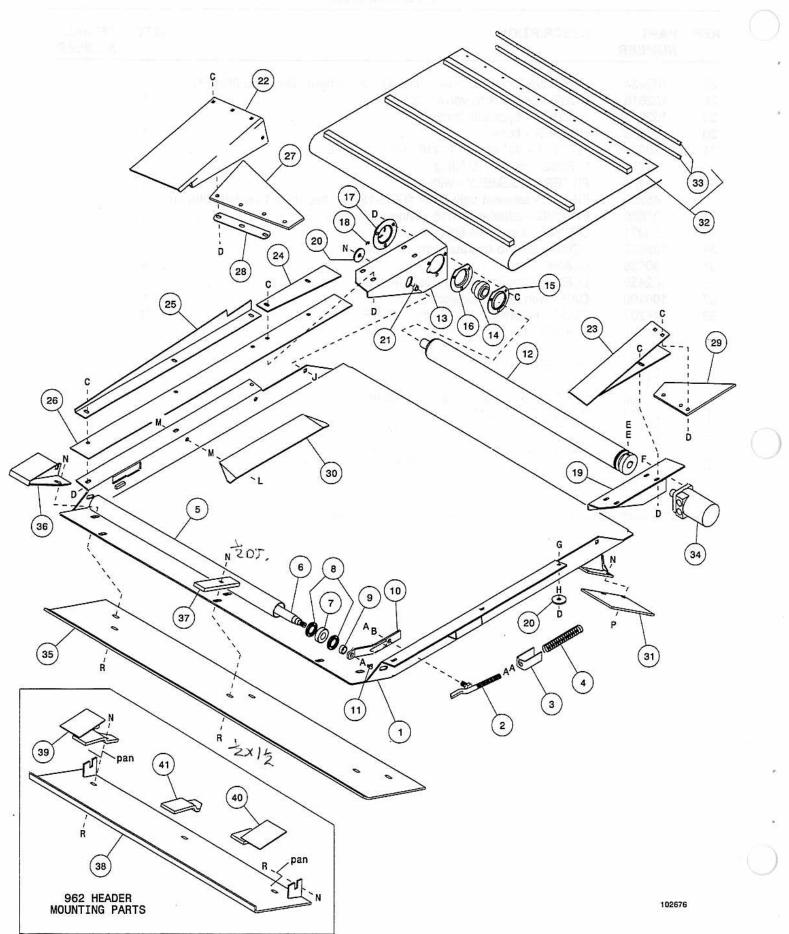

NOTES: 1. MacDon filter element 21808 may be substituted in this application.

| REF  | PART<br>NUMBER | DESCRIPTION QTY                                                      | SERIAL<br>NUMBER |
|------|----------------|----------------------------------------------------------------------|------------------|
| 1    | 101692         | PAN - feed draper: Case, Gleaner, New Holland TR                     |                  |
|      | 101693         | PAN - feed draper: John Deere, New Holland TX                        |                  |
| 2    | 101711         | ROD - idler adjuster                                                 |                  |
| 3    | 100222         | SUPPORT - idler rod                                                  |                  |
| 4    | 43521          | SPRING - idler tension                                               |                  |
| 5    | 100201         | TUBE - idler roller: Case, Gleaner, New Holland TR                   |                  |
| 5    | 100383         | TUBE - idler roller: John Deere, New Holland TX                      |                  |
| 6    | 101715         | SHAFT - idler roller: Case, Gleaner, New Holland TR                  |                  |
| 0    | 101715         | SHAFT - idler roller: John Deere, New Holland TX                     |                  |
| -    |                |                                                                      |                  |
| 7    | 101026         | BEARING - ball                                                       |                  |
| 8    | 100862         | SEAL - bearing                                                       |                  |
| 9    | 101008         | SPACER - tube                                                        |                  |
| 10   | 101719         | ARM - idler                                                          |                  |
| 11   | 21010          | FITTING - lubrication, 90° 2                                         |                  |
| 12   | 100057         | ROLLER - drive: Case, Gleaner, New Holland TR 1                      |                  |
|      | 100069         | ROLLER - drive: John Deere, New Holland TX 1                         |                  |
| 13   | 101720         | SUPPORT - drive roller, right 1                                      |                  |
| 14   | 21859          | BEARING - ball, with lock collar                                     |                  |
| 15   | 100589         | FLANGE - bearing, cropped 1                                          |                  |
| 16   | 100591         | FLANGE - bearing, cropped (lube fitting removed)                     |                  |
| 17   | 100592         | COVER - bearing, cropped 1                                           |                  |
| 18   | 18671          | FITTING - lubrication                                                |                  |
| 19   | 101721         | SUPPORT - drive roller, left 1                                       |                  |
| 20   | 11695          | WASHER - flat                                                        |                  |
| 21   | 10686          | SPACER - tube                                                        |                  |
| 22   | 101725         | SUPPORT - rear right: Case, Gleaner, New Holland TR (shown) 1        |                  |
| 31   | 101727         | SUPPORT - rear right: John Deere, New Holland TX (not shown) 1       |                  |
| 23   | 101726         | SUPPORT - rear left: John Deere, New Holland TX (shown) 1            |                  |
| 20   | 101723         | SUPPORT - rear left: Case, Gleaner, New Holland TR (not shown) 1     |                  |
| 24   | 101728         | SUPPORT - rear                                                       |                  |
| 25   | 101729         | SUPPORT - front right (shown)                                        |                  |
| 25   | 101729         | SUPPORT - front left (not shown)                                     |                  |
| 00   | 101730         | SEAL - draper                                                        |                  |
| 26   |                |                                                                      |                  |
| 27   | 101732         | FLAP - rubber: Case, Gleaner, New Holland TR                         |                  |
| 28   | 101773         | BAR - support: Case, Gleaner, New Holland TR                         |                  |
| 29   | 101733         | FLAP - rubber: John Deere, New Holland TX                            |                  |
| 30   | 101734         | SUPPORT - draper                                                     |                  |
| 31   | 101888         | PLATE - motor protector                                              |                  |
| 32   | 101671         | DRAPER - feed: Case, Gleaner, New Holland TR 1                       |                  |
|      | 101672         | DRAPER - feed: John Deere, New Holland TX 1                          |                  |
| 33   | 40764          | CONNECTOR KIT - incl. 2 slats and hardware: Case, Gleaner, NH-TR . 1 |                  |
|      | 40765          | CONNECTOR KIT - incl. 2 slats and hardware: John Deere, NH-TX 1      |                  |
| 34   | REF            | MOTOR - draper drive, see Hydraulics                                 |                  |
| - 35 | 101738         | MOUNT - 972 Header: Case, Gleaner, New Holland TR 1                  |                  |
|      | 101739         | MOUNT - 972 Header: John Deere, New Holland TX 1                     |                  |
| 36   | 101741         | SUPPORT - right, 972 Header (shown) 1                                |                  |
|      | 101740         | SUPPORT - left, 972 Header (not shown) 1                             |                  |
| 37   | 101745         | RETAINER - 972 Header                                                |                  |
| 38   | 101655         | MOUNT - 962 Header: Case, Gleaner, New Holland TR 1                  |                  |
|      | 101736         | MOUNT - 962 Header: John Deere, New Holland TX                       |                  |
| 39   | 101658         | SUPPORT - right, 962 Header                                          |                  |
| 40   | 101659         | SUPPORT - left, 962 Header 1                                         |                  |
| 40   | 101660         | RETAINER - 962 Header                                                |                  |

| REF    | PART<br>NUMBER | DESCRIPTION                                              | QTY | SERIAL<br>NUMBER |
|--------|----------------|----------------------------------------------------------|-----|------------------|
| А      | 18592          | NUT - hex, 5/8 NC                                        |     |                  |
| A<br>B | 18639          | WASHER - lock, 5/8 I.D.                                  |     |                  |
| С      | 19965          | BOLT - round head, square neck, 3/8 NC x 1 inch          |     |                  |
| C<br>D | 30228          | NUT - lock, smooth flange, 3/8 NC distorted thread       |     |                  |
| Е      | 30940          | SETSCREW - 3/8 NC x 5/16 inch                            |     |                  |
| F      | 49531          | SCREW - machine, flat socket head, 3/8 NC x 3/4 inch     |     |                  |
| G      | 19966          | BOLT - round head, square neck, 3/8 NC x 1-1/4 inch      |     |                  |
| н      | 18598          | WASHER - flat, 13/32 inch I.D.                           |     |                  |
| J      | 21471          | BOLT - round head, square neck, 1/2 NC x 1-1/4 inch      |     |                  |
| L      | 30833          | BOLT - hex head, 1/2 NC x 2-1/4 inch, thread full length |     |                  |
| М      | 18591          | NUT - hex, 1/2 NC                                        |     |                  |
| N      | 50186          | NUT - lock, smooth flange, 1/2 NC distorted thread       |     |                  |
| Р      | 21066          | BOLT - round head, square neck, 1/2 NC x 1 inch          |     |                  |
| R      | 21469          | BOLT - round head, square neck, 1/2 NC x 1-1/2 inch      |     |                  |