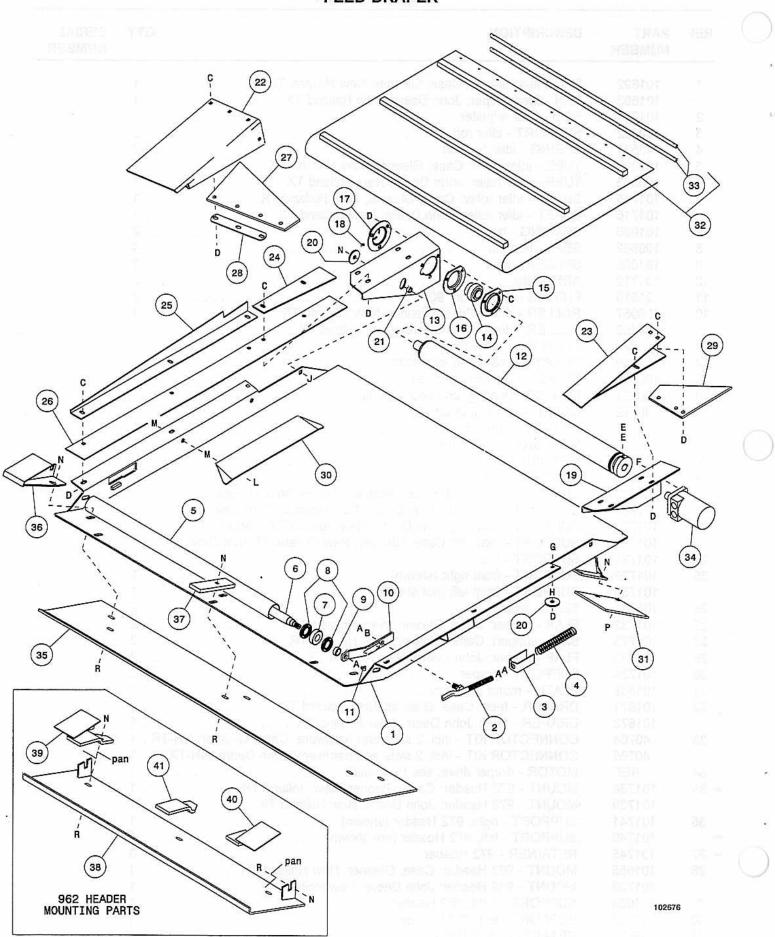

NOTES: 1. MacDon filter element 21808 may be substituted in this application.

| REF  | PART<br>NUMBER | DESCRIPTION QTY                                                      | SERIAL<br>NUMBER |
|------|----------------|----------------------------------------------------------------------|------------------|
| 1    | 101692         | PAN - feed draper: Case, Gleaner, New Holland TR                     |                  |
|      | 101693         | PAN - feed draper: John Deere, New Holland TX                        |                  |
| 2    | 101711         | ROD - idler adjuster                                                 |                  |
| 3    | 100222         | SUPPORT - idler rod                                                  |                  |
| 4    | 43521          | SPRING - idler tension                                               |                  |
| 5    | 100201         | TUBE - idler roller: Case, Gleaner, New Holland TR                   |                  |
| 5    | 100383         | TUBE - idler roller: John Deere, New Holland TX                      |                  |
| 6    | 101715         | SHAFT - idler roller: Case, Gleaner, New Holland TR                  |                  |
| 0    | 101715         | SHAFT - idler roller: John Deere, New Holland TX                     |                  |
| -    |                |                                                                      |                  |
| 7    | 101026         | BEARING - ball                                                       |                  |
| 8    | 100862         | SEAL - bearing                                                       |                  |
| 9    | 101008         | SPACER - tube                                                        |                  |
| 10   | 101719         | ARM - idler                                                          |                  |
| 11   | 21010          | FITTING - lubrication, 90° 2                                         |                  |
| 12   | 100057         | ROLLER - drive: Case, Gleaner, New Holland TR 1                      |                  |
|      | 100069         | ROLLER - drive: John Deere, New Holland TX 1                         |                  |
| 13   | 101720         | SUPPORT - drive roller, right 1                                      |                  |
| 14   | 21859          | BEARING - ball, with lock collar                                     |                  |
| 15   | 100589         | FLANGE - bearing, cropped 1                                          |                  |
| 16   | 100591         | FLANGE - bearing, cropped (lube fitting removed)                     |                  |
| 17   | 100592         | COVER - bearing, cropped 1                                           |                  |
| 18   | 18671          | FITTING - lubrication                                                |                  |
| 19   | 101721         | SUPPORT - drive roller, left 1                                       |                  |
| 20   | 11695          | WASHER - flat                                                        |                  |
| 21   | 10686          | SPACER - tube                                                        |                  |
| 22   | 101725         | SUPPORT - rear right: Case, Gleaner, New Holland TR (shown) 1        |                  |
| 31   | 101727         | SUPPORT - rear right: John Deere, New Holland TX (not shown) 1       |                  |
| 23   | 101726         | SUPPORT - rear left: John Deere, New Holland TX (shown) 1            |                  |
| 20   | 101723         | SUPPORT - rear left: Case, Gleaner, New Holland TR (not shown) 1     |                  |
| 24   | 101728         | SUPPORT - rear                                                       |                  |
| 25   | 101729         | SUPPORT - front right (shown)                                        |                  |
| 25   | 101729         | SUPPORT - front left (not shown)                                     |                  |
| 00   | 101730         | SEAL - draper                                                        |                  |
| 26   |                |                                                                      |                  |
| 27   | 101732         | FLAP - rubber: Case, Gleaner, New Holland TR                         |                  |
| 28   | 101773         | BAR - support: Case, Gleaner, New Holland TR                         |                  |
| 29   | 101733         | FLAP - rubber: John Deere, New Holland TX                            |                  |
| 30   | 101734         | SUPPORT - draper                                                     |                  |
| 31   | 101888         | PLATE - motor protector                                              |                  |
| 32   | 101671         | DRAPER - feed: Case, Gleaner, New Holland TR 1                       |                  |
|      | 101672         | DRAPER - feed: John Deere, New Holland TX 1                          |                  |
| 33   | 40764          | CONNECTOR KIT - incl. 2 slats and hardware: Case, Gleaner, NH-TR . 1 |                  |
|      | 40765          | CONNECTOR KIT - incl. 2 slats and hardware: John Deere, NH-TX 1      |                  |
| 34   | REF            | MOTOR - draper drive, see Hydraulics                                 |                  |
| - 35 | 101738         | MOUNT - 972 Header: Case, Gleaner, New Holland TR 1                  |                  |
|      | 101739         | MOUNT - 972 Header: John Deere, New Holland TX 1                     |                  |
| 36   | 101741         | SUPPORT - right, 972 Header (shown) 1                                |                  |
|      | 101740         | SUPPORT - left, 972 Header (not shown) 1                             |                  |
| 37   | 101745         | RETAINER - 972 Header                                                |                  |
| 38   | 101655         | MOUNT - 962 Header: Case, Gleaner, New Holland TR 1                  |                  |
|      | 101736         | MOUNT - 962 Header: John Deere, New Holland TX                       |                  |
| 39   | 101658         | SUPPORT - right, 962 Header                                          |                  |
| 40   | 101659         | SUPPORT - left, 962 Header 1                                         |                  |
| 40   | 101660         | RETAINER - 962 Header                                                |                  |

| REF    | PART<br>NUMBER | DESCRIPTION                                              | QTY | SERIAL<br>NUMBER |
|--------|----------------|----------------------------------------------------------|-----|------------------|
| А      | 18592          | NUT - hex, 5/8 NC                                        |     |                  |
| A<br>B | 18639          | WASHER - lock, 5/8 I.D.                                  |     |                  |
| С      | 19965          | BOLT - round head, square neck, 3/8 NC x 1 inch          |     |                  |
| C<br>D | 30228          | NUT - lock, smooth flange, 3/8 NC distorted thread       |     |                  |
| Е      | 30940          | SETSCREW - 3/8 NC x 5/16 inch                            |     |                  |
| F      | 49531          | SCREW - machine, flat socket head, 3/8 NC x 3/4 inch     |     |                  |
| G      | 19966          | BOLT - round head, square neck, 3/8 NC x 1-1/4 inch      |     |                  |
| н      | 18598          | WASHER - flat, 13/32 inch I.D.                           |     |                  |
| J      | 21471          | BOLT - round head, square neck, 1/2 NC x 1-1/4 inch      |     |                  |
| L      | 30833          | BOLT - hex head, 1/2 NC x 2-1/4 inch, thread full length |     |                  |
| М      | 18591          | NUT - hex, 1/2 NC                                        |     |                  |
| N      | 50186          | NUT - lock, smooth flange, 1/2 NC distorted thread       |     |                  |
| Р      | 21066          | BOLT - round head, square neck, 1/2 NC x 1 inch          |     |                  |
| R      | 21469          | BOLT - round head, square neck, 1/2 NC x 1-1/2 inch      |     |                  |