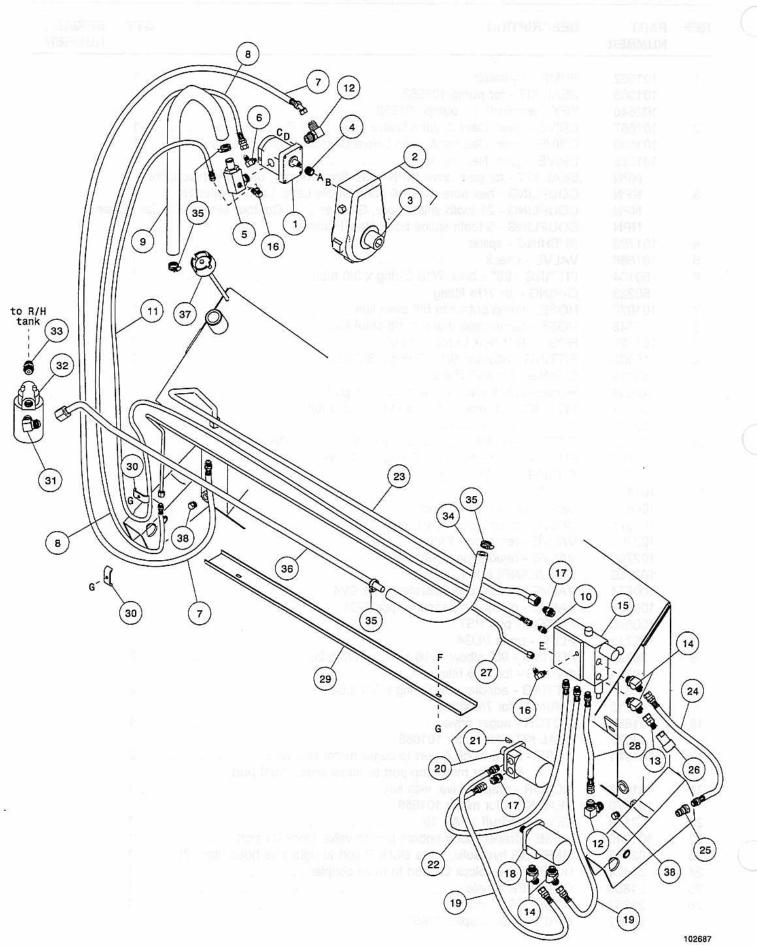

| REF     | PART<br>NUMBER | DESCRIPTION                                                                                          | QTY     | SERIAL<br>NUMBER |
|---------|----------------|------------------------------------------------------------------------------------------------------|---------|------------------|
| 1       | 101962         | PUMP - hydraulic                                                                                     | . 1     |                  |
|         | 101963         | SEAL KIT - for pump 101962                                                                           |         |                  |
|         | 102640         | KEY - woodruff, for pump 101962                                                                      |         |                  |
| 2       | 101687         | DRIVE - gear, Case & John Deere Level Land Feeder House                                              | . 1     |                  |
| · • • · | 101688         | DRIVE - gear, Gleaner & John Deere Contour Master Feeder House                                       |         |                  |
|         | 101690         | DRIVE - gear, New Holland                                                                            |         |                  |
|         | NPN            | SEAL KIT - for gear drive (NPN = No Part Number, order by description                                |         |                  |
| 3       | NPN            | COUPLING - hex bore, Case & John Deere Level Land Feeder House                                       |         |                  |
| 3       | NPN            | COUPLING - 21 tooth spline bore, Gleaner & JD Contour Master Feed                                    |         | 1160             |
|         |                |                                                                                                      |         | use              |
|         | NPN            | COUPLING - 6 tooth spline bore, New Holland                                                          | -       |                  |
| 4       | 101793         | BUSHING - spline                                                                                     |         |                  |
| 5       | 101666         | VALVE - check                                                                                        |         |                  |
| 6       | 50104          | FITTING - 90° elbow, 7/16 O-ring x 3/8 tube                                                          | 1       |                  |
|         | 50223          | O-RING - for 7/16 fitting                                                                            |         |                  |
| 7       | 101939         | HOSE - pump output to 5/8 steel line                                                                 |         |                  |
| 8       | 37845          | HOSE - pump case drain to 3/8 steel line                                                             | 1       |                  |
| 9       | 101797         | HOSE - R/H tank to pump input                                                                        | 1       |                  |
| 10      | 15903          | FITTING - adapter, 9/16 O-ring x 3/8 tube                                                            | 1       |                  |
|         | 50219          | O-RING - for 9/16 fitting                                                                            |         |                  |
| 11      | 42604          | HOSE - check valve to valve block R port                                                             | 1       |                  |
| 12      | 50221          | FITTING - 90° elbow, 1-1/16 O-ring x 5/8 tube                                                        |         |                  |
| 12      | 30971          | O-RING - for 1-1/16 fitting                                                                          | 7.7     |                  |
| 13      | 30926          | FITTING - adapter, 5/8 tube swivel female x 1/2 NPT male                                             | 1       |                  |
|         |                | FITTING - 45° elbow, 7/8 O-ring x 5/8 tube                                                           |         |                  |
| 14      | 50103          |                                                                                                      | ( en al |                  |
| 2 -     | 44210          | O-RING - for 7/8 fitting                                                                             |         |                  |
| 15      | 101394         | VALVE BLOCK                                                                                          | •••     |                  |
|         | 100570         | SEAL KIT - for valve block                                                                           |         |                  |
|         | 100571         | VALVE - check, ports CV1, CV2, CV3                                                                   |         |                  |
|         | 102704         | VALVE - relief, port RV1                                                                             |         |                  |
|         | 102705         | VALVE - needle, port MR1                                                                             |         |                  |
|         | 102706         | BALL/HANDLE KIT                                                                                      |         |                  |
|         | 100574         | VALVE - check, pilot operated, port CV4                                                              |         |                  |
|         | 100575         | VALVE - press compensator, port EC1                                                                  |         |                  |
|         | 100576         | PISTON - port PST1                                                                                   |         |                  |
|         | 102711         | PLUG - ports PLG4                                                                                    |         |                  |
| 16      | 30282          | FITTING - 90° elbow, 9/16 O-ring x 3/8 tube                                                          | 2       |                  |
| 10      | 50219          | O-RING - for 9/16 fitting                                                                            |         |                  |
| 17      | 30695          | FITTING - adapter, 7/8 O-ring x 5/8 tube                                                             | 2       |                  |
| 17      | 44210          | O-RING - for 7/8 fitting                                                                             |         |                  |
| 40      |                | MOTOR - auger drive                                                                                  | 1       |                  |
| 18      | 101668         |                                                                                                      | 105 112 |                  |
| -       | 43177          | SEAL KIT - for motor 101668                                                                          | ~       |                  |
| 19      | 101941         | HOSE - valve block A port to auger motor rear port & draper motor top port to auger motor front port |         |                  |
| 20      | 101669         | MOTOR - draper drive, with key                                                                       | 1       |                  |
|         | 101670         | SEAL KIT - for motor 101669                                                                          |         |                  |
| 21      | 2149           | KEY - woodruff , SAE 15                                                                              | 1       |                  |
| 22      | 101940         | HOSE - draper motor bottom port to valve block C1 port                                               | 1       |                  |
| 23      | 102435         | LINE - 5/8 hydraulic, valve block P port to right side hose (item 7)                                 |         |                  |
| 24      | 33424          | HOSE - valve block C2 port to male coupler                                                           |         |                  |
| 25      | 21855          | COUPLER - male                                                                                       |         |                  |
| 26      | 21857          | COUPLER - female                                                                                     |         |                  |
| 20      | 50082          | O-RING - for coupler 21857                                                                           |         |                  |

| REF    | PART<br>NUMBER | DESCRIPTION QTY                                                        | SERIAL<br>NUMBER |
|--------|----------------|------------------------------------------------------------------------|------------------|
| 27     | 102434         | LINE - 3/8 hydraulic, valve block D port to right side hose (item 8) 1 |                  |
| 28     | 102616         | HOSE - L/H tank to valve block T1 port                                 |                  |
| 29     | 102643         | HOLDER - hydraulic lines 1                                             |                  |
| 30     | 32225          | HOLDER - hose                                                          |                  |
| 31     | 30970          | FITTING - 90° elbow, 1-1/16 O-ring x 3/4 tube                          |                  |
|        | 30971          | O-RING - for 1-1/16 fitting                                            |                  |
| 32     | 45160          | FILTER ASSEMBLY - with head 1                                          |                  |
|        | 45205          | FILTER - element only (LHA #SPE-15-10), see note 1 re: substitution    |                  |
| 33     | 21830          | FITTING - adapter, 1-1/16 O-ring x 3/4 tube 1                          |                  |
|        | 30971          | O-RING - for 1-1/16 fitting                                            |                  |
| 34     | 102438         | HOSE - tank to hydraulic line (item 36)1                               |                  |
| 35     | 30639          | CLAMP - hose                                                           |                  |
| 36     | 102436         | LINE - hydraulic, filter to hose (item 34) 1                           |                  |
| 37     | 100100         | CAP - with level indicator 1                                           |                  |
| 38     | 44207          | PLUG - magnetic, with O-ring, 3/4 NF 2                                 |                  |
|        | 44209          | O-RING - for 3/4 fitting                                               |                  |
| А      | 30633          | WASHER - lock, M12                                                     |                  |
| В      | 101899         | NUT - hex jam, M12                                                     |                  |
| С      | 101900         | BOLT - hex socket head, M8 x 35 mm                                     |                  |
| D      | 30716          | WASHER - lock, M8                                                      |                  |
| E<br>F | 21821          | BOLT - flange head, 3/8 NC x 3/4 inch                                  |                  |
| F      | 21484          | BOLT - round head, square neck, 3/8 NC x 1-1/2 inch                    |                  |
| G      | 30228          | NUT - lock, smooth flange, 3/8 NC distorted thread                     |                  |
|        |                |                                                                        |                  |

NOTES: 1. MacDon filter element 21808 may be substituted in this application.

| REF  | PART<br>NUMBER | DESCRIPTION QTY                                                      | SERIAL<br>NUMBER |
|------|----------------|----------------------------------------------------------------------|------------------|
| 1    | 101692         | PAN - feed draper: Case, Gleaner, New Holland TR                     |                  |
|      | 101693         | PAN - feed draper: John Deere, New Holland TX                        |                  |
| 2    | 101711         | ROD - idler adjuster                                                 |                  |
| 3    | 100222         | SUPPORT - idler rod                                                  |                  |
| 4    | 43521          | SPRING - idler tension                                               |                  |
| 5    | 100201         | TUBE - idler roller: Case, Gleaner, New Holland TR                   |                  |
| 5    | 100383         | TUBE - idler roller: John Deere, New Holland TX                      |                  |
| 6    | 101715         | SHAFT - idler roller: Case, Gleaner, New Holland TR                  |                  |
| 0    | 101715         | SHAFT - idler roller: John Deere, New Holland TX                     |                  |
| -    |                |                                                                      |                  |
| 7    | 101026         | BEARING - ball                                                       |                  |
| 8    | 100862         | SEAL - bearing                                                       |                  |
| 9    | 101008         | SPACER - tube                                                        |                  |
| 10   | 101719         | ARM - idler                                                          |                  |
| 11   | 21010          | FITTING - lubrication, 90° 2                                         |                  |
| 12   | 100057         | ROLLER - drive: Case, Gleaner, New Holland TR 1                      |                  |
|      | 100069         | ROLLER - drive: John Deere, New Holland TX 1                         |                  |
| 13   | 101720         | SUPPORT - drive roller, right 1                                      |                  |
| 14   | 21859          | BEARING - ball, with lock collar                                     |                  |
| 15   | 100589         | FLANGE - bearing, cropped 1                                          |                  |
| 16   | 100591         | FLANGE - bearing, cropped (lube fitting removed)                     |                  |
| 17   | 100592         | COVER - bearing, cropped 1                                           |                  |
| 18   | 18671          | FITTING - lubrication                                                |                  |
| 19   | 101721         | SUPPORT - drive roller, left 1                                       |                  |
| 20   | 11695          | WASHER - flat                                                        |                  |
| 21   | 10686          | SPACER - tube                                                        |                  |
| 22   | 101725         | SUPPORT - rear right: Case, Gleaner, New Holland TR (shown) 1        |                  |
| 31   | 101727         | SUPPORT - rear right: John Deere, New Holland TX (not shown) 1       |                  |
| 23   | 101726         | SUPPORT - rear left: John Deere, New Holland TX (shown) 1            |                  |
| 20   | 101723         | SUPPORT - rear left: Case, Gleaner, New Holland TR (not shown) 1     |                  |
| 24   | 101728         | SUPPORT - rear                                                       |                  |
| 25   | 101729         | SUPPORT - front right (shown)                                        |                  |
| 25   | 101729         | SUPPORT - front left (not shown)                                     |                  |
| 00   | 101730         | SEAL - draper                                                        |                  |
| 26   |                |                                                                      |                  |
| 27   | 101732         | FLAP - rubber: Case, Gleaner, New Holland TR                         |                  |
| 28   | 101773         | BAR - support: Case, Gleaner, New Holland TR                         |                  |
| 29   | 101733         | FLAP - rubber: John Deere, New Holland TX                            |                  |
| 30   | 101734         | SUPPORT - draper                                                     |                  |
| 31   | 101888         | PLATE - motor protector                                              |                  |
| 32   | 101671         | DRAPER - feed: Case, Gleaner, New Holland TR 1                       |                  |
|      | 101672         | DRAPER - feed: John Deere, New Holland TX 1                          |                  |
| 33   | 40764          | CONNECTOR KIT - incl. 2 slats and hardware: Case, Gleaner, NH-TR . 1 |                  |
|      | 40765          | CONNECTOR KIT - incl. 2 slats and hardware: John Deere, NH-TX 1      |                  |
| 34   | REF            | MOTOR - draper drive, see Hydraulics                                 |                  |
| - 35 | 101738         | MOUNT - 972 Header: Case, Gleaner, New Holland TR 1                  |                  |
|      | 101739         | MOUNT - 972 Header: John Deere, New Holland TX 1                     |                  |
| 36   | 101741         | SUPPORT - right, 972 Header (shown) 1                                |                  |
|      | 101740         | SUPPORT - left, 972 Header (not shown) 1                             |                  |
| 37   | 101745         | RETAINER - 972 Header                                                |                  |
| 38   | 101655         | MOUNT - 962 Header: Case, Gleaner, New Holland TR 1                  |                  |
|      | 101736         | MOUNT - 962 Header: John Deere, New Holland TX                       |                  |
| 39   | 101658         | SUPPORT - right, 962 Header                                          |                  |
| 40   | 101659         | SUPPORT - left, 962 Header 1                                         |                  |
| 40   | 101660         | RETAINER - 962 Header                                                |                  |