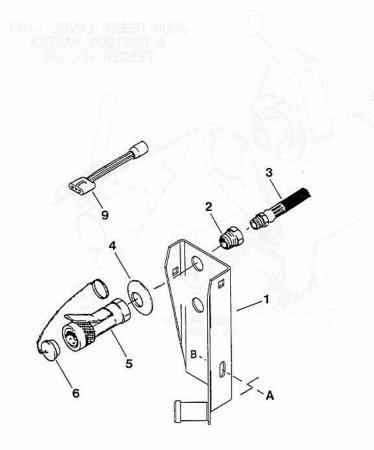

#### JOHN DEERE COMBINES HEADER COMPLETION PARTS

JOHN DEERE LEVEL LAND CREMEN DOUGE ONLY

| REF    | PART<br>NUMBER | DESCRIPTION QTY                                            | SERIAL<br>NUMBER |
|--------|----------------|------------------------------------------------------------|------------------|
| 1      | 101984         | HOLDER - reel lift coupler                                 |                  |
| 2      | 20043          | FITTING - reducer bushing, 1/4 NPT female x 1/2 NPT male 1 |                  |
| 3      | 43629          | HOSE - extension, reel lift, 962 Header only 1             |                  |
|        | REF            | HOSE - reel lift, see 970 Header Parts Catalog             |                  |
| 4      | 45153          | WASHER - dished                                            |                  |
| 5      | 50085          | COUPLER - reel lift 1                                      |                  |
| 6      | 21858          | PLUG - dust                                                |                  |
| 6<br>9 | 40511          | HARNESS - header lights, adapter piece                     |                  |
| А      | 21472          | BOLT - round head, square neck, 3/8 NC x 3/4 inch          |                  |
| в      | 30228          | NUT - lock, smooth flange, 3/8 NC distorted thread         |                  |
|        |                |                                                            |                  |