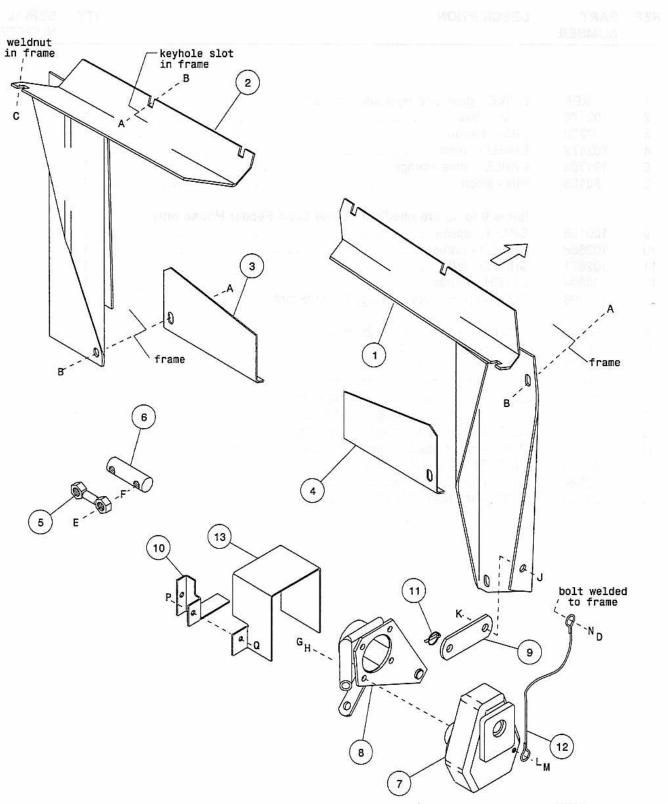

#### JOHN DEERE COMBINES ADAPTER COMPLETION PARTS

| REF    | PART<br>NUMBER | DESCRIPTION QTY                                          | SERIAL<br>NUMBER |
|--------|----------------|----------------------------------------------------------|------------------|
|        |                | Joly Mindows                                             | HURSTER, ALS     |
|        |                |                                                          |                  |
|        | DEE            |                                                          |                  |
| 1      | REF            | DRIVE - gear, see Hydraulics, page 5 1                   |                  |
| 2      | 102178         | ARM - drive                                              |                  |
| 3      | 102220         | ARM - torque                                             |                  |
| 4      | 102179         | SHIELD - drive                                           |                  |
| 5      | 101798         | CABLE - drive storage 1                                  |                  |
| 6      | 50193          | PIN - lynch                                              |                  |
|        |                | Items 9 to 13 are used with Level Land Feeder House only |                  |
| 9      | 100155         | SHAFT - spline                                           |                  |
| 10     | 102668         | SHIELD - rubber                                          |                  |
| 11     | 102671         | SHIELD - left                                            |                  |
| 12     | 38894          | LATCH - rubber                                           |                  |
| 13     | 101898         | BOLT - special, self-tapping, 3/8 x 5/8 inch             |                  |
| А      | 50155          | BOLT - hex head, M12 x 25 mm                             |                  |
| В      | 30633          | WASHER - lock, M12                                       |                  |
| č      | 30635          | WASHER - flat, M10                                       |                  |
| D      | 50071          | BOLT - hex head, M10 x 15 mm                             |                  |
|        | 21491          | BOLT - hex head, 1/2 NC x 1-1/4 inch                     |                  |
| E<br>F | 50186          | NUT - lock, smooth flange, 1/2 NC distorted thread       |                  |
| G      | 30228          | NUT - lock, smooth flange, 3/8 NC distorted thread       |                  |
| н      | 21472          | BOLT - round head, square neck, 3/4 NC x 3/4 inch        |                  |
| J      | 18601          | WASHER - flat, 13/16 inch I.D.                           |                  |
| ĸ      | 18689          | NUT - lock, 3/4 NC distorted thread                      |                  |
| 1      | 21561          | BOLT - hex head, 3/8 NC x 1-1/2 inch                     |                  |
| L      | 21001          |                                                          |                  |