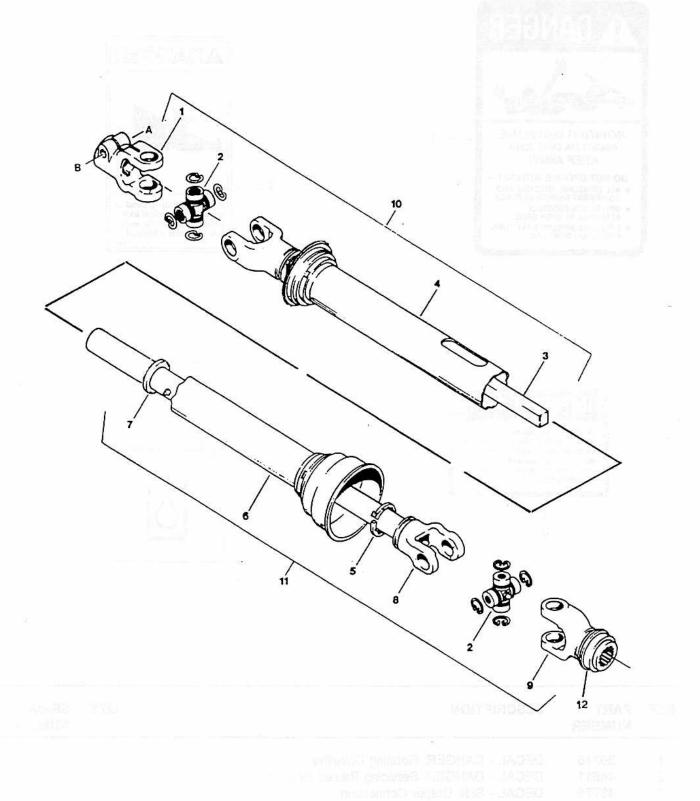

DRIVELINE

86 DECAL - Hydraulit O

#### DRIVELINE

| REF   | PART<br>NUMBER                     | DESCRIPTION                                                            |                                                            | _                                            | and a strength of the | QTY       | SERIAL<br>NUMBE |
|-------|------------------------------------|------------------------------------------------------------------------|------------------------------------------------------------|----------------------------------------------|-----------------------|-----------|-----------------|
| 1     | 100692                             | YOKE - clamp, t                                                        | o header drive st                                          | naft                                         |                       | 1         |                 |
| 2     | 30622                              | CROSS & BEAR                                                           |                                                            |                                              |                       |           |                 |
| 3     | NSS                                | YOKE & SHAFT                                                           | (order item 10)                                            |                                              |                       | 1         |                 |
| 4     | 101169                             |                                                                        | with decal (Walte                                          |                                              |                       |           |                 |
|       | 100828                             |                                                                        | with decal (Weas                                           |                                              |                       |           |                 |
| 5     | 30623                              |                                                                        | ld, consists of tw                                         |                                              |                       |           |                 |
|       | 32800                              |                                                                        | shield (Weasler)                                           |                                              |                       |           |                 |
| 6     | 101170                             |                                                                        | Walterscheid)                                              |                                              |                       |           |                 |
|       | 100829                             |                                                                        | Weasler)                                                   |                                              |                       |           |                 |
| 7     | 21655                              |                                                                        | eld (Walterscheid                                          |                                              |                       |           |                 |
| 8     | NSS                                |                                                                        | (order item 11)                                            |                                              |                       |           |                 |
| 9     | 24779                              |                                                                        | ore, 1 3/8 x 21 te                                         |                                              |                       |           |                 |
|       | 101144                             |                                                                        | e, with slide colla                                        |                                              |                       |           |                 |
|       | 101147                             |                                                                        | ore, 1 3/8 x 6 tee                                         |                                              |                       |           |                 |
| 10    | 100825                             |                                                                        | male half, includ                                          |                                              |                       |           |                 |
| 11    | 101150                             |                                                                        | female half, incl.                                         |                                              |                       |           |                 |
| 5.2.5 | 100826                             |                                                                        | female half, incl.                                         |                                              |                       |           | 8/27            |
|       | 101146                             |                                                                        | female half, incl.                                         |                                              |                       |           |                 |
| 12    | 40095                              |                                                                        | ide collar: JD, G                                          |                                              |                       |           |                 |
| 14-   | 101145                             |                                                                        | ide collar: CASE                                           |                                              |                       | (toucloi) |                 |
|       | 101140                             |                                                                        |                                                            | (11040101)                                   |                       |           |                 |
|       | 100111                             | DRIVELINE - co                                                         | mplete, includes                                           | items 10 and 1                               | 11: JD & GLEAI        | NER 1     |                 |
|       |                                    |                                                                        | mpiere, moludeo                                            | norno ro ana                                 |                       |           |                 |
|       |                                    |                                                                        | molete, includes                                           | items 10 and 1                               | 11: CASE              | 1         |                 |
|       | 100110                             | DRIVELINE - co                                                         | mplete, includes<br>mplete, includes                       |                                              |                       |           |                 |
|       |                                    | DRIVELINE - co                                                         | mplete, includes<br>mplete, includes                       |                                              |                       |           |                 |
| A     | 100110                             | DRIVELINE - co<br>DRIVELINE - co                                       |                                                            | items 10 and 1                               |                       |           |                 |
|       | 100110<br>100112                   | DRIVELINE - co<br>DRIVELINE - co<br>BOLT - hex heat                    | mplete, includes                                           | items 10 and 1<br>inch                       | 11: NEW HOLL          |           |                 |
| A     | 100110<br>100112<br>21880          | DRIVELINE - co<br>DRIVELINE - co<br>BOLT - hex heat                    | mplete, includes<br>d, 1/2 NC x 2 3/4<br>oth flange, 1/2 N | items 10 and 1<br>inch                       | 11: NEW HOLL          |           |                 |
| A     | 100110<br>100112<br>21880          | DRIVELINE - co<br>DRIVELINE - co<br>BOLT - hex heat                    | mplete, includes<br>d, 1/2 NC x 2 3/4<br>oth flange, 1/2 N | items 10 and 1<br>inch<br>IC distorted thre  | 11: NEW HOLL          |           |                 |
| A     | 100110<br>100112<br>21880<br>50186 | DRIVELINE - co<br>DRIVELINE - co<br>BOLT - hex hear<br>NUT - lock, smo | mplete, includes<br>d, 1/2 NC x 2 3/4<br>oth flange, 1/2 N | items 10 and 1<br>inch<br>IC distorted thr   | 11: NEW HOLL          | AND 1     |                 |
| A     | 100110<br>100112<br>21880<br>50186 | DRIVELINE - co<br>DRIVELINE - co<br>BOLT - hex hear<br>NUT - lock, smo | mplete, includes<br>d, 1/2 NC x 2 3/4<br>oth flange, 1/2 N | items 10 and 1<br>inch<br>IC distorted thr   | 11: NEW HOLL          | AND 1     |                 |
| A     | 100110<br>100112<br>21880<br>50186 | DRIVELINE - co<br>DRIVELINE - co<br>BOLT - hex hear<br>NUT - lock, smo | mplete, includes<br>d, 1/2 NC x 2 3/4<br>oth flange, 1/2 N | items 10 and 1<br>inch<br>IC distorted thr   | 11: NEW HOLL          | AND 1     |                 |
| A     | 100110<br>100112<br>21880<br>50186 | DRIVELINE - co<br>DRIVELINE - co<br>BOLT - hex hear<br>NUT - lock, smo | mplete, includes<br>d, 1/2 NC x 2 3/4<br>oth flange, 1/2 N | items 10 and 1<br>1 inch<br>IC distorted thr | 11: NEW HOLL          | AND 1     |                 |
| A     | 100110<br>100112<br>21880<br>50186 | DRIVELINE - co<br>DRIVELINE - co<br>BOLT - hex hea<br>NUT - lock, smo  | mplete, includes<br>d, 1/2 NC x 2 3/4<br>oth flange, 1/2 N | items 10 and 1<br>inch<br>IC distorted thr   | 11: NEW HOLL          | AND 1     |                 |
| A     | 100110<br>100112<br>21880<br>50186 | DRIVELINE - co<br>DRIVELINE - co<br>BOLT - hex hear<br>NUT - lock, smo | mplete, includes<br>d, 1/2 NC x 2 3/4<br>oth flange, 1/2 N | items 10 and 1<br>inch<br>IC distorted thr   | 11: NEW HOLL          | AND 1     |                 |
| A     | 100110<br>100112<br>21880<br>50186 | DRIVELINE - co<br>DRIVELINE - co<br>BOLT - hex hear<br>NUT - lock, smo | mplete, includes<br>d, 1/2 NC x 2 3/4<br>oth flange, 1/2 N | items 10 and 1<br>1 inch<br>IC distorted thr | 11: NEW HOLL          | AND 1     |                 |
| A     | 100110<br>100112<br>21880<br>50186 | DRIVELINE - co<br>DRIVELINE - co<br>BOLT - hex hear<br>NUT - lock, smo | mplete, includes<br>d, 1/2 NC x 2 3/4<br>oth flange, 1/2 N | items 10 and 1<br>inch<br>IC distorted thr   | 11: NEW HOLL          | AND 1     |                 |
| A     | 100110<br>100112<br>21880<br>50186 | DRIVELINE - co<br>DRIVELINE - co<br>BOLT - hex hear<br>NUT - lock, smo | mplete, includes<br>d, 1/2 NC x 2 3/4<br>oth flange, 1/2 N | items 10 and 1<br>inch<br>IC distorted thr   | 11: NEW HOLL          | AND 1     |                 |
| A     | 100110<br>100112<br>21880<br>50186 | DRIVELINE - co<br>DRIVELINE - co<br>BOLT - hex hear<br>NUT - lock, smo | mplete, includes<br>d, 1/2 NC x 2 3/4<br>oth flange, 1/2 N | items 10 and 1<br>inch<br>IC distorted thr   | 11: NEW HOLL          | AND 1     |                 |
| A     | 100110<br>100112<br>21880<br>50186 | DRIVELINE - co<br>DRIVELINE - co<br>BOLT - hex hear<br>NUT - lock, smo | mplete, includes<br>d, 1/2 NC x 2 3/4<br>oth flange, 1/2 N | items 10 and 1<br>inch<br>IC distorted thr   | 11: NEW HOLL          | AND 1     |                 |
| A     | 100110<br>100112<br>21880<br>50186 | DRIVELINE - co<br>DRIVELINE - co<br>BOLT - hex hear<br>NUT - lock, smo | mplete, includes<br>d, 1/2 NC x 2 3/4<br>oth flange, 1/2 N | items 10 and 1<br>1 inch<br>IC distorted thr | 11: NEW HOLL          | AND 1     |                 |
| A     | 100110<br>100112<br>21880<br>50186 | DRIVELINE - co<br>DRIVELINE - co<br>BOLT - hex hear<br>NUT - lock, smo | mplete, includes<br>d, 1/2 NC x 2 3/4<br>oth flange, 1/2 N | items 10 and 1<br>inch<br>IC distorted thr   | 11: NEW HOLL          | AND 1     |                 |
| A     | 100110<br>100112<br>21880<br>50186 | DRIVELINE - co<br>DRIVELINE - co<br>BOLT - hex hear<br>NUT - lock, smo | mplete, includes<br>d, 1/2 NC x 2 3/4<br>oth flange, 1/2 N | items 10 and 1<br>inch<br>IC distorted thr   | 11: NEW HOLL          | AND 1     |                 |
| AB    | 100110<br>100112<br>21880<br>50186 | DRIVELINE - co<br>DRIVELINE - co<br>BOLT - hex hear<br>NUT - lock, smo | mplete, includes<br>d, 1/2 NC x 2 3/4<br>oth flange, 1/2 N | items 10 and 4<br>inch<br>IC distorted thr   | 11: NEW HOLL          | AND 1     |                 |
| AB    | 100110<br>100112<br>21880<br>50186 | DRIVELINE - co<br>DRIVELINE - co<br>BOLT - hex hear<br>NUT - lock, smo | mplete, includes<br>d, 1/2 NC x 2 3/4<br>oth flange, 1/2 N | items 10 and 1<br>inch<br>IC distorted thr   | 11: NEW HOLL          | AND 1     |                 |
| AB    | 100110<br>100112<br>21880<br>50186 | DRIVELINE - co<br>DRIVELINE - co<br>BOLT - hex heat<br>NUT - lock, smo | mplete, includes<br>d, 1/2 NC x 2 3/4<br>oth flange, 1/2 N | items 10 and 4<br>inch<br>IC distorted thr   | 11: NEW HOLL          | AND 1     |                 |
| AB    | 100110<br>100112<br>21880<br>50186 | DRIVELINE - co<br>DRIVELINE - co<br>BOLT - hex heat<br>NUT - lock, smo | mplete, includes<br>d, 1/2 NC x 2 3/4<br>oth flange, 1/2 N | items 10 and 4<br>inch<br>IC distorted thr   | 11: NEW HOLL          | AND 1     |                 |
| AB    | 100110<br>100112<br>21880<br>50186 | DRIVELINE - co<br>DRIVELINE - co<br>BOLT - hex hear<br>NUT - lock, smo | mplete, includes<br>d, 1/2 NC x 2 3/4<br>oth flange, 1/2 N | items 10 and 4<br>inch<br>IC distorted thr   | 11: NEW HOLL          | AND 1     |                 |
| AB    | 100110<br>100112<br>21880<br>50186 | DRIVELINE - co<br>DRIVELINE - co<br>BOLT - hex hear<br>NUT - lock, smo | mplete, includes<br>d, 1/2 NC x 2 3/4<br>oth flange, 1/2 N | items 10 and 1<br>inch<br>IC distorted thr   | ead                   | AND 1     |                 |
| AB    | 100110<br>100112<br>21880<br>50186 | DRIVELINE - co<br>DRIVELINE - co<br>BOLT - hex hear<br>NUT - lock, smo | mplete, includes<br>d, 1/2 NC x 2 3/4<br>oth flange, 1/2 N | items 10 and 1<br>inch<br>IC distorted thr   | ead                   | AND 1     |                 |
| AB    | 100110<br>100112<br>21880<br>50186 | DRIVELINE - co<br>DRIVELINE - co<br>BOLT - hex hear<br>NUT - lock, smo | mplete, includes<br>d, 1/2 NC x 2 3/4<br>oth flange, 1/2 N | items 10 and 1<br>inch<br>IC distorted thr   | ead                   | AND 1     |                 |