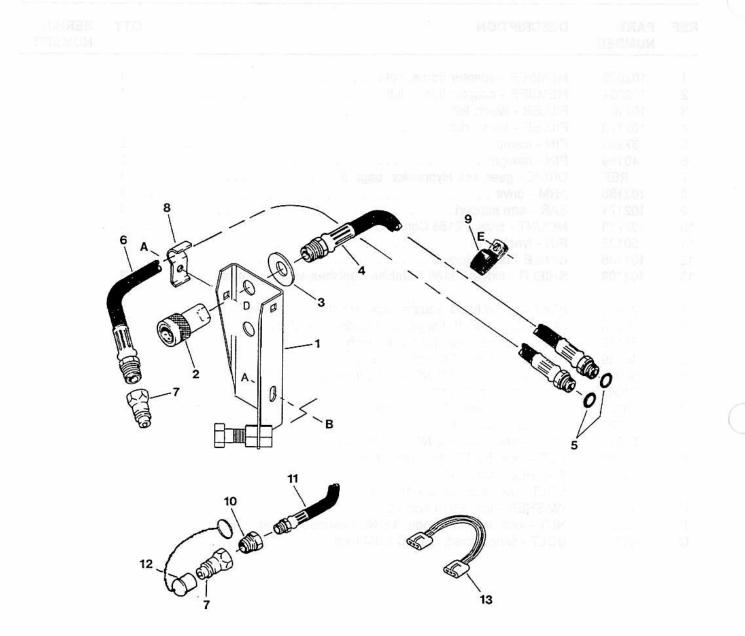

| REF     | PART<br>NUMBER | DESCRIPTION                                                                                          | QTY     | SERIAL<br>NUMBER |
|---------|----------------|------------------------------------------------------------------------------------------------------|---------|------------------|
| 1       | 101962         | PUMP - hydraulic                                                                                     | . 1     |                  |
|         | 101963         | SEAL KIT - for pump 101962                                                                           |         |                  |
|         | 102640         | KEY - woodruff, for pump 101962                                                                      |         |                  |
| 2       | 101687         | DRIVE - gear, Case & John Deere Level Land Feeder House                                              | . 1     |                  |
| · • • · | 101688         | DRIVE - gear, Gleaner & John Deere Contour Master Feeder House                                       |         |                  |
|         | 101690         | DRIVE - gear, New Holland                                                                            |         |                  |
|         | NPN            | SEAL KIT - for gear drive (NPN = No Part Number, order by description                                |         |                  |
| 3       | NPN            | COUPLING - hex bore, Case & John Deere Level Land Feeder House                                       |         |                  |
| 3       | NPN            | COUPLING - 21 tooth spline bore, Gleaner & JD Contour Master Feed                                    |         | 1160             |
|         |                |                                                                                                      |         | use              |
|         | NPN            | COUPLING - 6 tooth spline bore, New Holland                                                          | -       |                  |
| 4       | 101793         | BUSHING - spline                                                                                     |         |                  |
| 5       | 101666         | VALVE - check                                                                                        |         |                  |
| 6       | 50104          | FITTING - 90° elbow, 7/16 O-ring x 3/8 tube                                                          | 1       |                  |
|         | 50223          | O-RING - for 7/16 fitting                                                                            |         |                  |
| 7       | 101939         | HOSE - pump output to 5/8 steel line                                                                 |         |                  |
| 8       | 37845          | HOSE - pump case drain to 3/8 steel line                                                             | 1       |                  |
| 9       | 101797         | HOSE - R/H tank to pump input                                                                        | 1       |                  |
| 10      | 15903          | FITTING - adapter, 9/16 O-ring x 3/8 tube                                                            | 1       |                  |
|         | 50219          | O-RING - for 9/16 fitting                                                                            |         |                  |
| 11      | 42604          | HOSE - check valve to valve block R port                                                             | 1       |                  |
| 12      | 50221          | FITTING - 90° elbow, 1-1/16 O-ring x 5/8 tube                                                        |         |                  |
| 12      | 30971          | O-RING - for 1-1/16 fitting                                                                          | 7.7     |                  |
| 13      | 30926          | FITTING - adapter, 5/8 tube swivel female x 1/2 NPT male                                             | 1       |                  |
|         |                | FITTING - 45° elbow, 7/8 O-ring x 5/8 tube                                                           |         |                  |
| 14      | 50103          |                                                                                                      | ( en al |                  |
| 2 -     | 44210          | O-RING - for 7/8 fitting                                                                             |         |                  |
| 15      | 101394         | VALVE BLOCK                                                                                          | •••     |                  |
|         | 100570         | SEAL KIT - for valve block                                                                           |         |                  |
|         | 100571         | VALVE - check, ports CV1, CV2, CV3                                                                   |         |                  |
|         | 102704         | VALVE - relief, port RV1                                                                             |         |                  |
|         | 102705         | VALVE - needle, port MR1                                                                             |         |                  |
|         | 102706         | BALL/HANDLE KIT                                                                                      |         |                  |
|         | 100574         | VALVE - check, pilot operated, port CV4                                                              |         |                  |
|         | 100575         | VALVE - press compensator, port EC1                                                                  |         |                  |
|         | 100576         | PISTON - port PST1                                                                                   |         |                  |
|         | 102711         | PLUG - ports PLG4                                                                                    |         |                  |
| 16      | 30282          | FITTING - 90° elbow, 9/16 O-ring x 3/8 tube                                                          | 2       |                  |
| 10      | 50219          | O-RING - for 9/16 fitting                                                                            |         |                  |
| 17      | 30695          | FITTING - adapter, 7/8 O-ring x 5/8 tube                                                             | 2       |                  |
| 17      | 44210          | O-RING - for 7/8 fitting                                                                             |         |                  |
| 40      |                | MOTOR - auger drive                                                                                  | 1       |                  |
| 18      | 101668         |                                                                                                      | 105 112 |                  |
| -       | 43177          | SEAL KIT - for motor 101668                                                                          | ~       |                  |
| 19      | 101941         | HOSE - valve block A port to auger motor rear port & draper motor top port to auger motor front port |         |                  |
| 20      | 101669         | MOTOR - draper drive, with key                                                                       | 1       |                  |
|         | 101670         | SEAL KIT - for motor 101669                                                                          |         |                  |
| 21      | 2149           | KEY - woodruff , SAE 15                                                                              | 1       |                  |
| 22      | 101940         | HOSE - draper motor bottom port to valve block C1 port                                               | 1       |                  |
| 23      | 102435         | LINE - 5/8 hydraulic, valve block P port to right side hose (item 7)                                 |         |                  |
| 24      | 33424          | HOSE - valve block C2 port to male coupler                                                           |         |                  |
| 25      | 21855          | COUPLER - male                                                                                       |         |                  |
| 26      | 21857          | COUPLER - female                                                                                     |         |                  |
| 20      | 50082          | O-RING - for coupler 21857                                                                           |         |                  |

| REF    | PART<br>NUMBER | DESCRIPTION QTY                                                        | SERIAL<br>NUMBER |
|--------|----------------|------------------------------------------------------------------------|------------------|
| 27     | 102434         | LINE - 3/8 hydraulic, valve block D port to right side hose (item 8) 1 |                  |
| 28     | 102616         | HOSE - L/H tank to valve block T1 port                                 |                  |
| 29     | 102643         | HOLDER - hydraulic lines 1                                             |                  |
| 30     | 32225          | HOLDER - hose                                                          |                  |
| 31     | 30970          | FITTING - 90° elbow, 1-1/16 O-ring x 3/4 tube                          |                  |
|        | 30971          | O-RING - for 1-1/16 fitting                                            |                  |
| 32     | 45160          | FILTER ASSEMBLY - with head 1                                          |                  |
|        | 45205          | FILTER - element only (LHA #SPE-15-10), see note 1 re: substitution    |                  |
| 33     | 21830          | FITTING - adapter, 1-1/16 O-ring x 3/4 tube 1                          |                  |
|        | 30971          | O-RING - for 1-1/16 fitting                                            |                  |
| 34     | 102438         | HOSE - tank to hydraulic line (item 36)1                               |                  |
| 35     | 30639          | CLAMP - hose                                                           |                  |
| 36     | 102436         | LINE - hydraulic, filter to hose (item 34) 1                           |                  |
| 37     | 100100         | CAP - with level indicator 1                                           |                  |
| 38     | 44207          | PLUG - magnetic, with O-ring, 3/4 NF 2                                 |                  |
|        | 44209          | O-RING - for 3/4 fitting                                               |                  |
| А      | 30633          | WASHER - lock, M12                                                     |                  |
| В      | 101899         | NUT - hex jam, M12                                                     |                  |
| С      | 101900         | BOLT - hex socket head, M8 x 35 mm                                     |                  |
| D      | 30716          | WASHER - lock, M8                                                      |                  |
| E<br>F | 21821          | BOLT - flange head, 3/8 NC x 3/4 inch                                  |                  |
| F      | 21484          | BOLT - round head, square neck, 3/8 NC x 1-1/2 inch                    |                  |
| G      | 30228          | NUT - lock, smooth flange, 3/8 NC distorted thread                     |                  |
|        |                |                                                                        |                  |

NOTES: 1. MacDon filter element 21808 may be substituted in this application.

| REF  | PART<br>NUMBER | DESCRIPTION QTY                                                      | SERIAL<br>NUMBER |
|------|----------------|----------------------------------------------------------------------|------------------|
| 1    | 101692         | PAN - feed draper: Case, Gleaner, New Holland TR                     |                  |
|      | 101693         | PAN - feed draper: John Deere, New Holland TX                        |                  |
| 2    | 101711         | ROD - idler adjuster                                                 |                  |
| 3    | 100222         | SUPPORT - idler rod                                                  |                  |
| 4    | 43521          | SPRING - idler tension                                               |                  |
| 5    | 100201         | TUBE - idler roller: Case, Gleaner, New Holland TR                   |                  |
| 5    | 100383         | TUBE - idler roller: John Deere, New Holland TX                      |                  |
| 6    | 101715         | SHAFT - idler roller: Case, Gleaner, New Holland TR                  |                  |
| 0    | 101715         | SHAFT - idler roller: John Deere, New Holland TX                     |                  |
| -    |                |                                                                      |                  |
| 7    | 101026         | BEARING - ball                                                       |                  |
| 8    | 100862         | SEAL - bearing                                                       |                  |
| 9    | 101008         | SPACER - tube                                                        |                  |
| 10   | 101719         | ARM - idler                                                          |                  |
| 11   | 21010          | FITTING - lubrication, 90° 2                                         |                  |
| 12   | 100057         | ROLLER - drive: Case, Gleaner, New Holland TR 1                      |                  |
|      | 100069         | ROLLER - drive: John Deere, New Holland TX 1                         |                  |
| 13   | 101720         | SUPPORT - drive roller, right 1                                      |                  |
| 14   | 21859          | BEARING - ball, with lock collar                                     |                  |
| 15   | 100589         | FLANGE - bearing, cropped 1                                          |                  |
| 16   | 100591         | FLANGE - bearing, cropped (lube fitting removed)                     |                  |
| 17   | 100592         | COVER - bearing, cropped 1                                           |                  |
| 18   | 18671          | FITTING - lubrication                                                |                  |
| 19   | 101721         | SUPPORT - drive roller, left 1                                       |                  |
| 20   | 11695          | WASHER - flat                                                        |                  |
| 21   | 10686          | SPACER - tube                                                        |                  |
| 22   | 101725         | SUPPORT - rear right: Case, Gleaner, New Holland TR (shown) 1        |                  |
| 31   | 101727         | SUPPORT - rear right: John Deere, New Holland TX (not shown) 1       |                  |
| 23   | 101726         | SUPPORT - rear left: John Deere, New Holland TX (shown) 1            |                  |
| 20   | 101723         | SUPPORT - rear left: Case, Gleaner, New Holland TR (not shown) 1     |                  |
| 24   | 101728         | SUPPORT - rear                                                       |                  |
| 25   | 101729         | SUPPORT - front right (shown)                                        |                  |
| 25   | 101729         | SUPPORT - front left (not shown)                                     |                  |
| 00   | 101730         | SEAL - draper                                                        |                  |
| 26   |                |                                                                      |                  |
| 27   | 101732         | FLAP - rubber: Case, Gleaner, New Holland TR                         |                  |
| 28   | 101773         | BAR - support: Case, Gleaner, New Holland TR                         |                  |
| 29   | 101733         | FLAP - rubber: John Deere, New Holland TX                            |                  |
| 30   | 101734         | SUPPORT - draper                                                     |                  |
| 31   | 101888         | PLATE - motor protector                                              |                  |
| 32   | 101671         | DRAPER - feed: Case, Gleaner, New Holland TR 1                       |                  |
|      | 101672         | DRAPER - feed: John Deere, New Holland TX 1                          |                  |
| 33   | 40764          | CONNECTOR KIT - incl. 2 slats and hardware: Case, Gleaner, NH-TR . 1 |                  |
|      | 40765          | CONNECTOR KIT - incl. 2 slats and hardware: John Deere, NH-TX 1      |                  |
| 34   | REF            | MOTOR - draper drive, see Hydraulics                                 |                  |
| - 35 | 101738         | MOUNT - 972 Header: Case, Gleaner, New Holland TR 1                  |                  |
|      | 101739         | MOUNT - 972 Header: John Deere, New Holland TX 1                     |                  |
| 36   | 101741         | SUPPORT - right, 972 Header (shown) 1                                |                  |
|      | 101740         | SUPPORT - left, 972 Header (not shown) 1                             |                  |
| 37   | 101745         | RETAINER - 972 Header                                                |                  |
| 38   | 101655         | MOUNT - 962 Header: Case, Gleaner, New Holland TR 1                  |                  |
|      | 101736         | MOUNT - 962 Header: John Deere, New Holland TX                       |                  |
| 39   | 101658         | SUPPORT - right, 962 Header                                          |                  |
| 40   | 101659         | SUPPORT - left, 962 Header 1                                         |                  |
| 40   | 101660         | RETAINER - 962 Header                                                |                  |