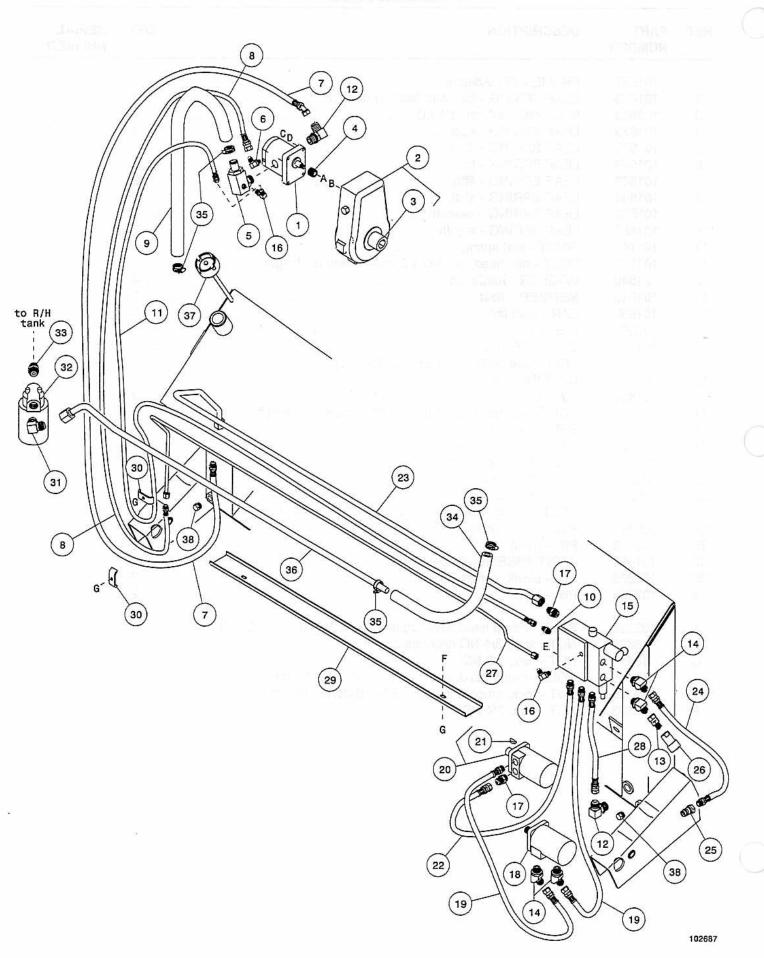

| REF     | PART<br>NUMBER | DESCRIPTION                                                                                          | QTY     | SERIAL<br>NUMBER |
|---------|----------------|------------------------------------------------------------------------------------------------------|---------|------------------|
| 1       | 101962         | PUMP - hydraulic                                                                                     | . 1     |                  |
|         | 101963         | SEAL KIT - for pump 101962                                                                           |         |                  |
|         | 102640         | KEY - woodruff, for pump 101962                                                                      |         |                  |
| 2       | 101687         | DRIVE - gear, Case & John Deere Level Land Feeder House                                              | . 1     |                  |
| · • • · | 101688         | DRIVE - gear, Gleaner & John Deere Contour Master Feeder House                                       |         |                  |
|         | 101690         | DRIVE - gear, New Holland                                                                            |         |                  |
|         | NPN            | SEAL KIT - for gear drive (NPN = No Part Number, order by description                                |         |                  |
| 3       | NPN            | COUPLING - hex bore, Case & John Deere Level Land Feeder House                                       |         |                  |
| 3       | NPN            | COUPLING - 21 tooth spline bore, Gleaner & JD Contour Master Feed                                    |         | 1160             |
|         |                |                                                                                                      |         | use              |
|         | NPN            | COUPLING - 6 tooth spline bore, New Holland                                                          | -       |                  |
| 4       | 101793         | BUSHING - spline                                                                                     |         |                  |
| 5       | 101666         | VALVE - check                                                                                        |         |                  |
| 6       | 50104          | FITTING - 90° elbow, 7/16 O-ring x 3/8 tube                                                          | 1       |                  |
|         | 50223          | O-RING - for 7/16 fitting                                                                            |         |                  |
| 7       | 101939         | HOSE - pump output to 5/8 steel line                                                                 |         |                  |
| 8       | 37845          | HOSE - pump case drain to 3/8 steel line                                                             | 1       |                  |
| 9       | 101797         | HOSE - R/H tank to pump input                                                                        | 1       |                  |
| 10      | 15903          | FITTING - adapter, 9/16 O-ring x 3/8 tube                                                            | 1       |                  |
|         | 50219          | O-RING - for 9/16 fitting                                                                            |         |                  |
| 11      | 42604          | HOSE - check valve to valve block R port                                                             | 1       |                  |
| 12      | 50221          | FITTING - 90° elbow, 1-1/16 O-ring x 5/8 tube                                                        |         |                  |
| 12      | 30971          | O-RING - for 1-1/16 fitting                                                                          | 7.7     |                  |
| 13      | 30926          | FITTING - adapter, 5/8 tube swivel female x 1/2 NPT male                                             | 1       |                  |
|         |                | FITTING - 45° elbow, 7/8 O-ring x 5/8 tube                                                           |         |                  |
| 14      | 50103          |                                                                                                      | ( en al |                  |
| 2 -     | 44210          | O-RING - for 7/8 fitting                                                                             |         |                  |
| 15      | 101394         | VALVE BLOCK                                                                                          | •••     |                  |
|         | 100570         | SEAL KIT - for valve block                                                                           |         |                  |
|         | 100571         | VALVE - check, ports CV1, CV2, CV3                                                                   |         |                  |
|         | 102704         | VALVE - relief, port RV1                                                                             |         |                  |
|         | 102705         | VALVE - needle, port MR1                                                                             |         |                  |
|         | 102706         | BALL/HANDLE KIT                                                                                      |         |                  |
|         | 100574         | VALVE - check, pilot operated, port CV4                                                              |         |                  |
|         | 100575         | VALVE - press compensator, port EC1                                                                  |         |                  |
|         | 100576         | PISTON - port PST1                                                                                   |         |                  |
|         | 102711         | PLUG - ports PLG4                                                                                    |         |                  |
| 16      | 30282          | FITTING - 90° elbow, 9/16 O-ring x 3/8 tube                                                          | 2       |                  |
| 10      | 50219          | O-RING - for 9/16 fitting                                                                            |         |                  |
| 17      | 30695          | FITTING - adapter, 7/8 O-ring x 5/8 tube                                                             | 2       |                  |
| 17      | 44210          | O-RING - for 7/8 fitting                                                                             |         |                  |
| 40      |                | MOTOR - auger drive                                                                                  | 1       |                  |
| 18      | 101668         |                                                                                                      | 105 112 |                  |
| -       | 43177          | SEAL KIT - for motor 101668                                                                          | ~       |                  |
| 19      | 101941         | HOSE - valve block A port to auger motor rear port & draper motor top port to auger motor front port |         |                  |
| 20      | 101669         | MOTOR - draper drive, with key                                                                       | 1       |                  |
|         | 101670         | SEAL KIT - for motor 101669                                                                          |         |                  |
| 21      | 2149           | KEY - woodruff , SAE 15                                                                              | 1       |                  |
| 22      | 101940         | HOSE - draper motor bottom port to valve block C1 port                                               | 1       |                  |
| 23      | 102435         | LINE - 5/8 hydraulic, valve block P port to right side hose (item 7)                                 |         |                  |
| 24      | 33424          | HOSE - valve block C2 port to male coupler                                                           |         |                  |
| 25      | 21855          | COUPLER - male                                                                                       |         |                  |
| 26      | 21857          | COUPLER - female                                                                                     |         |                  |
| 20      | 50082          | O-RING - for coupler 21857                                                                           |         |                  |

| REF    | PART<br>NUMBER | DESCRIPTION QTY                                                        | SERIAL<br>NUMBER |
|--------|----------------|------------------------------------------------------------------------|------------------|
| 27     | 102434         | LINE - 3/8 hydraulic, valve block D port to right side hose (item 8) 1 |                  |
| 28     | 102616         | HOSE - L/H tank to valve block T1 port                                 |                  |
| 29     | 102643         | HOLDER - hydraulic lines 1                                             |                  |
| 30     | 32225          | HOLDER - hose                                                          |                  |
| 31     | 30970          | FITTING - 90° elbow, 1-1/16 O-ring x 3/4 tube                          |                  |
|        | 30971          | O-RING - for 1-1/16 fitting                                            |                  |
| 32     | 45160          | FILTER ASSEMBLY - with head 1                                          |                  |
|        | 45205          | FILTER - element only (LHA #SPE-15-10), see note 1 re: substitution    |                  |
| 33     | 21830          | FITTING - adapter, 1-1/16 O-ring x 3/4 tube 1                          |                  |
|        | 30971          | O-RING - for 1-1/16 fitting                                            |                  |
| 34     | 102438         | HOSE - tank to hydraulic line (item 36)1                               |                  |
| 35     | 30639          | CLAMP - hose                                                           |                  |
| 36     | 102436         | LINE - hydraulic, filter to hose (item 34) 1                           |                  |
| 37     | 100100         | CAP - with level indicator 1                                           |                  |
| 38     | 44207          | PLUG - magnetic, with O-ring, 3/4 NF 2                                 |                  |
|        | 44209          | O-RING - for 3/4 fitting                                               |                  |
| А      | 30633          | WASHER - lock, M12                                                     |                  |
| В      | 101899         | NUT - hex jam, M12                                                     |                  |
| С      | 101900         | BOLT - hex socket head, M8 x 35 mm                                     |                  |
| D      | 30716          | WASHER - lock, M8                                                      |                  |
| E<br>F | 21821          | BOLT - flange head, 3/8 NC x 3/4 inch                                  |                  |
| F      | 21484          | BOLT - round head, square neck, 3/8 NC x 1-1/2 inch                    |                  |
| G      | 30228          | NUT - lock, smooth flange, 3/8 NC distorted thread                     |                  |
|        |                |                                                                        |                  |

NOTES: 1. MacDon filter element 21808 may be substituted in this application.

| REF  | PART<br>NUMBER | DESCRIPTION QTY                                                      | SERIAL<br>NUMBER |
|------|----------------|----------------------------------------------------------------------|------------------|
| 1    | 101692         | PAN - feed draper: Case, Gleaner, New Holland TR                     |                  |
|      | 101693         | PAN - feed draper: John Deere, New Holland TX                        |                  |
| 2    | 101711         | ROD - idler adjuster                                                 |                  |
| 3    | 100222         | SUPPORT - idler rod                                                  |                  |
| 4    | 43521          | SPRING - idler tension                                               |                  |
| 5    | 100201         | TUBE - idler roller: Case, Gleaner, New Holland TR                   |                  |
| 5    | 100383         | TUBE - idler roller: John Deere, New Holland TX                      |                  |
| 6    | 101715         | SHAFT - idler roller: Case, Gleaner, New Holland TR                  |                  |
| 0    | 101715         | SHAFT - idler roller: John Deere, New Holland TX                     |                  |
| -    |                |                                                                      |                  |
| 7    | 101026         | BEARING - ball                                                       |                  |
| 8    | 100862         | SEAL - bearing                                                       |                  |
| 9    | 101008         | SPACER - tube                                                        |                  |
| 10   | 101719         | ARM - idler                                                          |                  |
| 11   | 21010          | FITTING - lubrication, 90° 2                                         |                  |
| 12   | 100057         | ROLLER - drive: Case, Gleaner, New Holland TR 1                      |                  |
|      | 100069         | ROLLER - drive: John Deere, New Holland TX 1                         |                  |
| 13   | 101720         | SUPPORT - drive roller, right 1                                      |                  |
| 14   | 21859          | BEARING - ball, with lock collar                                     |                  |
| 15   | 100589         | FLANGE - bearing, cropped 1                                          |                  |
| 16   | 100591         | FLANGE - bearing, cropped (lube fitting removed)                     |                  |
| 17   | 100592         | COVER - bearing, cropped 1                                           |                  |
| 18   | 18671          | FITTING - lubrication                                                |                  |
| 19   | 101721         | SUPPORT - drive roller, left 1                                       |                  |
| 20   | 11695          | WASHER - flat                                                        |                  |
| 21   | 10686          | SPACER - tube                                                        |                  |
| 22   | 101725         | SUPPORT - rear right: Case, Gleaner, New Holland TR (shown) 1        |                  |
| 31   | 101727         | SUPPORT - rear right: John Deere, New Holland TX (not shown) 1       |                  |
| 23   | 101726         | SUPPORT - rear left: John Deere, New Holland TX (shown) 1            |                  |
| 20   | 101723         | SUPPORT - rear left: Case, Gleaner, New Holland TR (not shown) 1     |                  |
| 24   | 101728         | SUPPORT - rear                                                       |                  |
| 25   | 101729         | SUPPORT - front right (shown)                                        |                  |
| 25   | 101729         | SUPPORT - front left (not shown)                                     |                  |
| 00   | 101730         | SEAL - draper                                                        |                  |
| 26   |                |                                                                      |                  |
| 27   | 101732         | FLAP - rubber: Case, Gleaner, New Holland TR                         |                  |
| 28   | 101773         | BAR - support: Case, Gleaner, New Holland TR                         |                  |
| 29   | 101733         | FLAP - rubber: John Deere, New Holland TX                            |                  |
| 30   | 101734         | SUPPORT - draper                                                     |                  |
| 31   | 101888         | PLATE - motor protector                                              |                  |
| 32   | 101671         | DRAPER - feed: Case, Gleaner, New Holland TR 1                       |                  |
|      | 101672         | DRAPER - feed: John Deere, New Holland TX 1                          |                  |
| 33   | 40764          | CONNECTOR KIT - incl. 2 slats and hardware: Case, Gleaner, NH-TR . 1 |                  |
|      | 40765          | CONNECTOR KIT - incl. 2 slats and hardware: John Deere, NH-TX 1      |                  |
| 34   | REF            | MOTOR - draper drive, see Hydraulics                                 |                  |
| - 35 | 101738         | MOUNT - 972 Header: Case, Gleaner, New Holland TR 1                  |                  |
|      | 101739         | MOUNT - 972 Header: John Deere, New Holland TX 1                     |                  |
| 36   | 101741         | SUPPORT - right, 972 Header (shown) 1                                |                  |
|      | 101740         | SUPPORT - left, 972 Header (not shown) 1                             |                  |
| 37   | 101745         | RETAINER - 972 Header                                                |                  |
| 38   | 101655         | MOUNT - 962 Header: Case, Gleaner, New Holland TR 1                  |                  |
|      | 101736         | MOUNT - 962 Header: John Deere, New Holland TX                       |                  |
| 39   | 101658         | SUPPORT - right, 962 Header                                          |                  |
| 40   | 101659         | SUPPORT - left, 962 Header 1                                         |                  |
| 40   | 101660         | RETAINER - 962 Header                                                |                  |