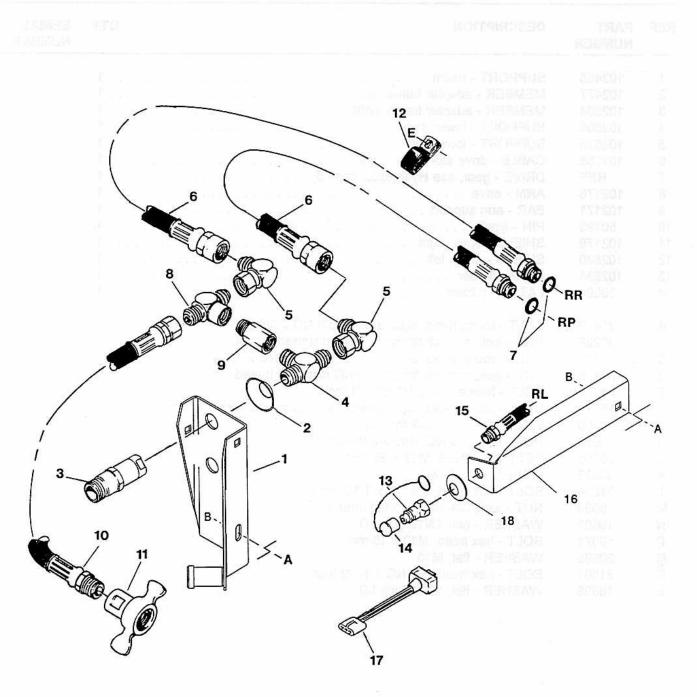

#### NEW HOLLAND COMBINES ADAPTER COMPLETION PARTS

| REF | PART<br>NUMBER | DESCRIPTION QTY                                     | SERIAL<br>NUMBER |
|-----|----------------|-----------------------------------------------------|------------------|
| 1   | 102634         | MEMBER - adapter frame, left 1                      |                  |
| 2   | 102633         | MEMBER - adapter frame, right 1                     |                  |
| 3   | 102621         | BEAM - lower                                        |                  |
| 4   | 40918          | WASHER - rectangular                                |                  |
| 5   | 40300          | PIN - straight                                      |                  |
| 6   | 40432          | EYEBOLT, feeder house latch 2                       |                  |
| 7   | 102828         | ARM - drive                                         |                  |
| 8   | 101798         | CABLE - drive storage 1                             |                  |
| 9   | REF            | DRIVE - gear, see Hydraulics, page 5 1              |                  |
| 10  | 49340          | PIN - L                                             |                  |
| 11  | 13125          | PIN - hair                                          |                  |
| 12  | 102779         | ARM - lock, TR Combine 1                            |                  |
| 13  | 102853         | ARM - lock, TX Combine 1                            |                  |
| А   | 21449          | BOLT - flange head, 1/2 NC x 1 inch                 |                  |
| В   | 50186          | NUT - smooth flange, 1/2 NC distorted thread        |                  |
| С   | 18523          | BOLT - round head, square neck, 5/8 NC x 1-1/2 inch |                  |
| D   | 18666          | NUT - lock, 5/8 NC distorted thread                 |                  |
| Е   | 18600          | WASHER - flat 21/32 inch I.D.                       |                  |
| F   | 50155          | BOLT - hex head, M12 x 25 mm                        |                  |
| G   | 30633          | WASHER - lock, M12                                  |                  |
| Н   | 18601          | WASHER - flat, 13/16 inch I.D.                      |                  |
| J   | 18689          | NUT - lock, 3/4 NC distorted thread                 |                  |
| к   | 50071          | BOLT - hex head, M10 x 15 mm                        |                  |
| L   | 30635          | WASHER - flat, M10                                  |                  |
| М   | 30269          | BOLT - flange head, 5/16 NC x 1 inch                |                  |
| Ν   | 30280          | NUT - lock, smooth flange, 5/16 NC distorted thread |                  |

#### NEW HOLLAND COMBINES HEADER COMPLETION PARTS

| REF | PART<br>NUMBER | DESCRIPTION QTY                                                     | SERIAL<br>NUMBER |
|-----|----------------|---------------------------------------------------------------------|------------------|
| 1   | 102717         | HOLDER - reel drive coupler                                         |                  |
| 2   | 21857          | COUPLER - female, 1/2 NPT 1                                         |                  |
|     | 50082          | O-RING - for coupler 21857                                          |                  |
| 3   | 45153          | WASHER - dished                                                     |                  |
| 4   | 37785          | HOSE - reel drive pressure 1                                        |                  |
| 5   | 44210          | O-RING                                                              |                  |
| 6   | 100525         | HOSE - reel drive return 1                                          |                  |
| 7   | 21855          | COUPLER - male, 1/2 NPT                                             |                  |
| 8   | 29934          | HOLDER - hose                                                       |                  |
| 9   | 50022          | HOLDER - hose see note (1)                                          |                  |
| 10  | 40435          | HARNESS - header lights, adapter piece 1                            |                  |
| 11  | 101109         | HOSE - adapter piece, TX Combine 1                                  |                  |
| 12  | REF            | FITTING - adapter, supplied with TX Combine                         |                  |
| 13  | 30825          | COUPLER - male, 1/4 NPT - reel lift 1                               |                  |
| 14  | 21824          | CAP - dust                                                          | 12               |
| 15  | 43629          | HOSE - extension, reel lift, 962 Header only                        |                  |
|     | REF            | HOSE - reel lift, see 970 Header Parts Catalog                      |                  |
| 16  | 40683          | SUPPORT - reel lift coupler, TX Combine 1                           |                  |
| 17  | 45157          | WASHER - dished, use if support (item 16) is used with TR Combine 1 |                  |
| А   | 30228          | NUT - lock, smooth flange, 3/8 NC distorted thread                  |                  |
| в   | 21472          | BOLT - round head, square neck, 3/8 NC x 3/4 inch                   |                  |
| D   | 19966          | BOLT - round head, square neck, 3/8 NC x 1-1/4 inch                 |                  |
| Е   | 101898         | SCREW - hex washer head, 3/8 NC x 5/8 inch thread forming           |                  |