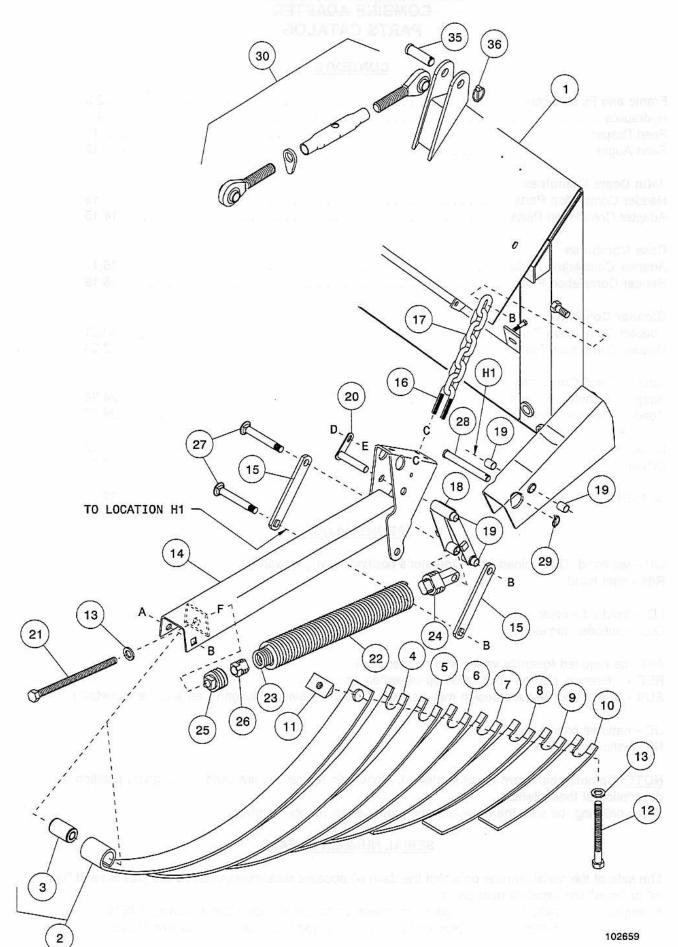

#### FRAME AND FLOAT GROUP

#### FRAME AND FLOAT GROUP

| REF    | PART<br>NUMBER | DESCRIPTION QTY                                           | SERIAL<br>NUMBER |
|--------|----------------|-----------------------------------------------------------|------------------|
| 1      | 101957         | FRAME - 971 Adapter 1                                     |                  |
| 2      | 101673         | LEAF SPRING - top, with bushing (item 3) 2                |                  |
| 3      | 100820         | BUSHING - rubber, 3/4 I.D                                 |                  |
| 4      | 101675         | LEAF SPRING - second                                      |                  |
| 5      | 101678         | LEAF SPRING - third 2                                     |                  |
| 6      | 101679         | LEAF SPRING - fourth 2                                    |                  |
| 7      | 101680         | LEAF SPRING - fifth                                       |                  |
| 8      | 101681         | LEAF SPRING - sixth                                       |                  |
| 9      | 101682         | LEAF SPRING - seventh                                     |                  |
| 10     | 101683         | LEAF SPRING - eighth                                      |                  |
| 11     | 101749         | PIVOT - leaf spring                                       |                  |
| 12     | 101752         | BOLT - hex head, 3/4 NC x 7 inch, thread full length 2    |                  |
| 13     | 21540          | WASHER - hardened 4                                       |                  |
| 14     | 101243         | MEMBER - float                                            |                  |
| 15     | 101859         | BAR - float link                                          |                  |
| 16     | 102001         | U-BOLT                                                    |                  |
| 17     | 101987         | CHAIN - 7 links                                           |                  |
| 18     | 101998         | ARM - float, with four bushings (item 19) 2               |                  |
| 19     | 101986         | BUSHING - plastic                                         |                  |
| 20     | 101857         | PIN - L                                                   |                  |
| 21     | 102108         | BOLT - hex head, 3/4 NC x 12 inch, thread full length     |                  |
| 22     | 41388          | SPRING - float, outer                                     |                  |
| 23     | 101878         | SPRING - float, inner                                     |                  |
| 24     | 101895         | INSERT - spring, rear                                     |                  |
| 25     | 101901         | INSERT - spring, front                                    |                  |
| 26     | 101902         | INSERT - spring, inner                                    |                  |
| 27     | 102107         | BOLT - round head, square neck, 3/4 NC x 142 mm           |                  |
| 28     | 100765         | PIN - clevis, float lock-out                              |                  |
| 29     | 50193          | PIN - lynch                                               |                  |
| 30     | 101891         | JOINT ASSEMBLY - center link                              |                  |
| 35     | 102265         | PIN - clevis, center link 2                               |                  |
| 36     | 102264         | PIN - lynch                                               |                  |
| А      | 102266         | BOLT - round head, short square neck, 3/4 NC x 4-1/2 inch |                  |
| В      | 18689          | NUT - lock, 3/4 NC distorted thread                       |                  |
| С      | 18591          | NUT - hex, 1/2 NC                                         |                  |
| D      | 19965          | BOLT - round head, square neck, 3/8 NC x 1 inch           |                  |
| E<br>F | 30228          | NUT - lock, smooth flange, 3/8 NC distorted thread        |                  |
| F      | 18593          | NUT - hex, 3/4 NC                                         |                  |