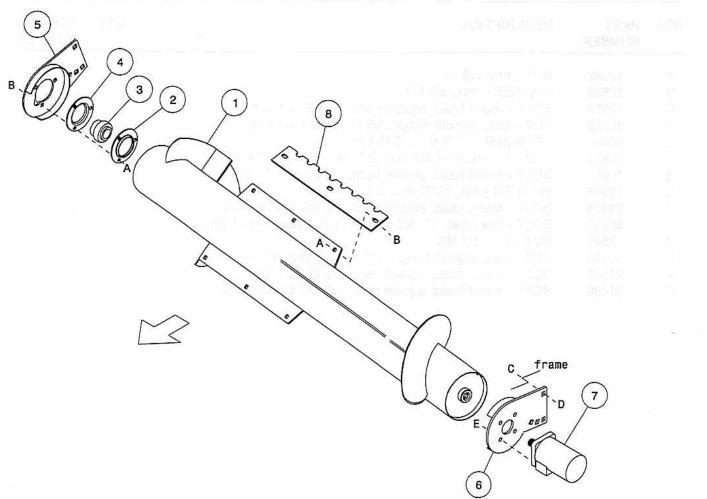

FEED AUGER

| REF         | PART<br>NUMBER   | DESCRIPTION QTY                                    | SERIAL<br>NUMBER |
|-------------|------------------|----------------------------------------------------|------------------|
| 1           | 101756<br>102467 | AUGER - feed: John Deere, New Holland              |                  |
| 2           | 30601            | FLANGE - bearing                                   |                  |
| 3           | 21859            | BEARING - ball, with lock collar                   |                  |
|             | 21860            | FLANGE - bearing, with lube fitting 1              |                  |
| 4<br>5<br>6 | 102463           | SUPPORT - auger, bearing side 1                    |                  |
| 6           | 102466           | SUPPORT - auger, motor side 1                      |                  |
| 7           | REF              | MOTOR - auger drive, see Hydraulics 1              |                  |
| 8           | 101343           | BEATER - auger, center 4                           |                  |
| А           | 19965            | BOLT - round head, square neck, 3/8 NC x 1 inch    |                  |
| в           | 30228            | NUT - lock, smooth flange, 3/8 NC distorted thread |                  |
| С           | 21066            | BOLT - round head, square neck, 1/2 NC x 1 inch    |                  |
| D           | 50186            | NUT - lock, smooth flange, 1/2 NC distorted thread |                  |
| Е           | 27647            | BOLT - hex head, shoulder, 3/8 NC x 29/32 inch     |                  |