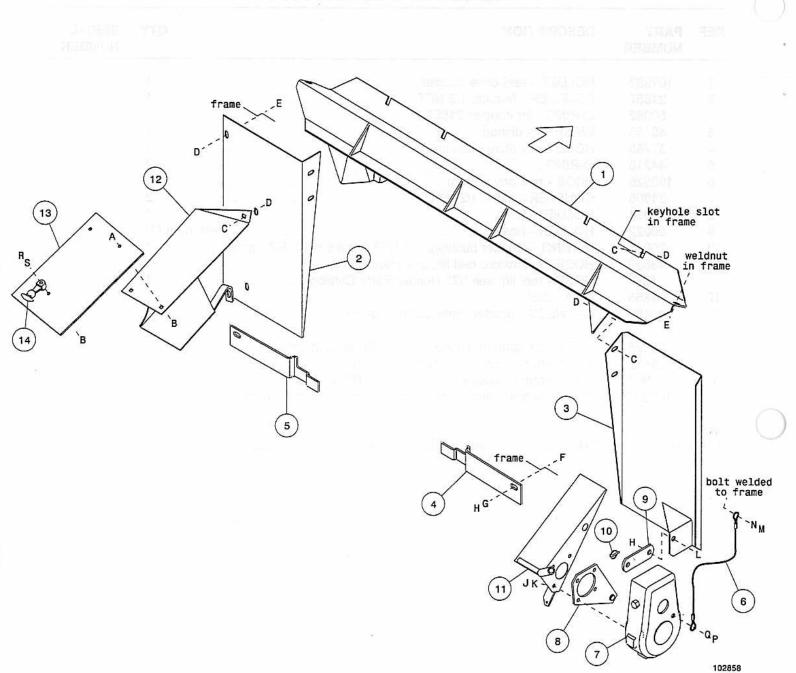

#### GLEANER COMBINES ADAPTER COMPLETION PARTS

| REF     | PART<br>NUMBER | DESCRIPTION QTY                                           | SERIAL<br>NUMBER |
|---------|----------------|-----------------------------------------------------------|------------------|
| 1       | 102465         | SUPPORT - beam                                            |                  |
| 2       | 102477         | MEMBER - adapter frame, left                              |                  |
| 3       | 102564         | MEMBER - adapter frame. right 1                           |                  |
| 4       | 102506         | SUPPORT - lower, right                                    |                  |
| 5       | 102505         | SUPPORT - lower, left 1                                   |                  |
| 6       | 101798         | CABLE - drive storage 1                                   |                  |
| 7       | REF            | DRIVE - gear, see Hydraulics, page 5 1                    |                  |
| 8       | 102178         | ARM - drive                                               |                  |
| 9       | 102171         | BAR - arm support                                         |                  |
| 10      | 50193          | PIN - lynch                                               |                  |
| 11      | 102179         | SHIELD - drive, right 1                                   |                  |
| 12      | 102830         | SHIELD - drive, left                                      |                  |
| 13      | 102831         | FLAP - rubber                                             |                  |
| 14      | 38894          | LATCH - rubber                                            |                  |
| А       | 21472          | BOLT - round head, square neck, 3/8 NC x 3/4 inch         |                  |
| в       | 30228          | NUT - lock, smooth flange, 3/8 NC distorted thread        |                  |
| С       | 21471          | BOLT - round head, short square neck, 1/2 NC x 1-1/4 inch |                  |
| D       | 50186          | NUT - lock, smooth flange, 1/2 NC distorted thread        |                  |
| Е       | 21449          | BOLT - flange head, 1/2 NC x 1 inch                       |                  |
| F       | 18523          | BOLT - round head, square neck, 5/8 NC x 1-1/2 inch       |                  |
| G       | 18600          | WASHER - flat, 21/32 inch I.D.                            |                  |
| н       | 18666          | NUT - lock, 5/8 NC distorted thread                       |                  |
| J       | 50155          | BOLT - hex head, M12 x 25 mm                              |                  |
| к       | 30633          | WASHER - lock, M12                                        |                  |
| $L_{2}$ | 21594          | BOLT - hex head, 5/8 NC x 1-1/2 inch                      |                  |
| М       | 18689          | NUT - lock, 3/4 NC distorted thread                       |                  |
| Ν       | 18601          | WASHER - flat, 13/16 inch I.D.                            |                  |
| Ρ       | 50071          | BOLT - hex head, M10 x 15 mm                              |                  |
| Q       | 30635          | WASHER - flat, M10                                        |                  |
| R       | 21561          | BOLT - hex head, 3/8 NC x 1-1/2 inch                      |                  |
| S       | 18598          | WASHER - flat, 13/32 inch I.D.                            |                  |
|         |                |                                                           |                  |