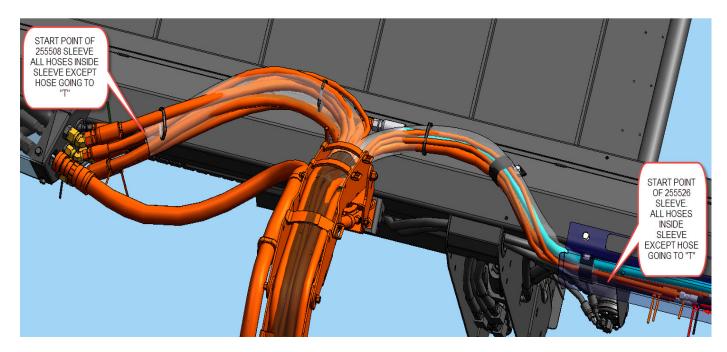

2) ASSEMBLE HOSE SLEEVES. TIGHTEN SLEEVES VIA VELCRO AS TIGHT AS POSSIBLE AROUND HOSES.

ASSEMBLE SLEEVE 255508 AND 255526 SLEEVE ON SINGLE REEL HEADERS.

ASSEMBLE 254257 HOSE SLEEVE ON 30' HEADERS

ASSEMBLE 254258 HOSE SLEEVE ON 35' HEADERS