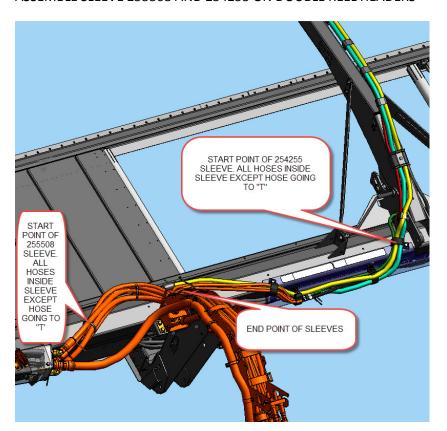

2) ASSEMBLE HOSE SLEEVES. TIGHTEN SLEEVES VIA VELCRO AS TIGHT AS POSSIBLE AROUND HOSES.

ASSEMBLE SLEEVE 255508 AND 255526 SLEEVE ON SINGLE REEL HEADERS.

ASSEMBLE 254257 HOSE SLEEVE ON 30' HEADERS

ASSEMBLE 254258 HOSE SLEEVE ON 35' HEADERS

## ASSEMBLE SLEEVE 255508 AND 254255 ON DOUBLE REEL HEADERS