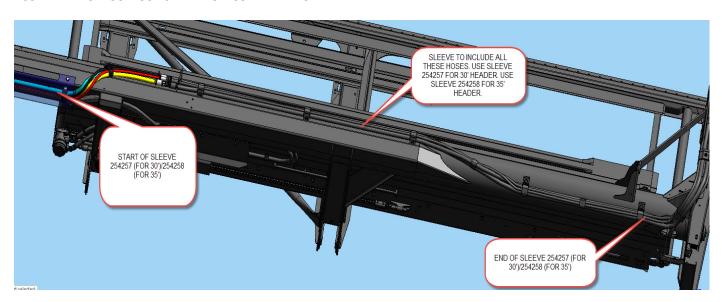

2) ASSEMBLE HOSE SLEEVES. TIGHTEN SLEEVES VIA VELCRO AS TIGHT AS POSSIBLE AROUND HOSES.

ASSEMBLE SLEEVE 255508 AND 255526 SLEEVE ON SINGLE REEL HEADERS.

ASSEMBLE 254257 HOSE SLEEVE ON 30' HEADERS

ASSEMBLE 254258 HOSE SLEEVE ON 35' HEADERS