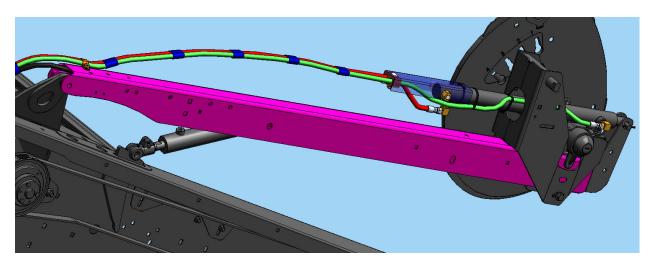

1) With forklift support and restrain left end of reel to remove reel weight from left reel support arm. Then proceed to remove existing left outer reel support arm and replace with new 253168 reel support arm supplied in kit. You'll need to disassemble lift cylinder from reel support arm. You'll need to reuse fore-aft cylinder anchor 164780/164781, and 125785 prop from old reel support arm.

## 2016 D1XL REWORK KIT

With forklift support and restrain right end of reel to remove reel weight from right reel support arm. Then proceed to remove existing right outer reel support arm and replace with new 253168 reel support arm supplied in kit. You'll need to disassemble lift cylinder from reel support arm. You'll need to reuse fore-aft cylinder anchors 253179 and 125785 prop from old reel support arm.