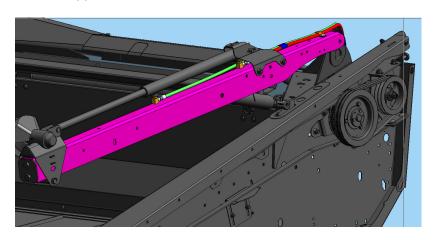

## 2016 D1XL REWORK KIT

With forklift support and restrain right end of reel to remove reel weight from right reel support arm. Then proceed to remove existing right outer reel support arm and replace with new 253168 reel support arm supplied in kit. You'll need to disassemble lift cylinder from reel support arm. You'll need to reuse fore-aft cylinder anchors 253179 and 125785 prop from old reel support arm.