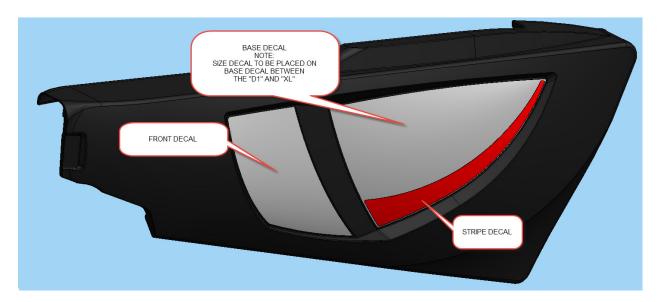

## 2016 D1XL REWORK KIT

THE HEADER SHIELD DECALS ARE TO BE REPLACED. REMOVE OLD DECALS FROM LH AND RH HEDER SHIELDS AND REPLACE WITH NEW. THIS KIT INCLUDES THE BASE DECALS, THE SIZE DECALS, THE FRONT DECALS AND THE STRIPE DECALS.